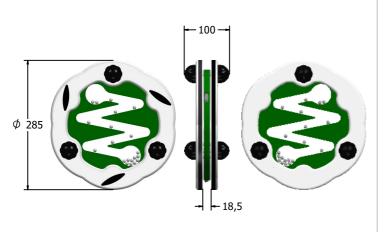

### **DIMENSIONS**

#### **TECHNICAL**

Age Range: 2+ Years  $\phi$ 285 x 100mm **Largest Part: Total Weight:** 2kg Approx. Surfacing:

IMPORTANT: you must specify the colour option you require at the time of order if it is different from the colour listed/shown above, requirements are subject to availability at the time of order