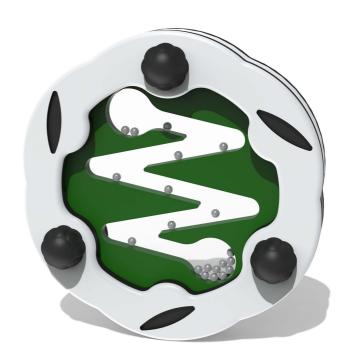

#### **FEATURES**

ROTATE - 360° turn insert

**SOUND** - Jingling sound from falling balls

VISUAL - Falling metal balls

Insert can be easily attached to your own panel