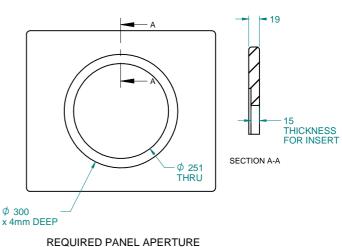

# **Product Information**

# Fahr

## FITWISTSMIN - Mini Twist Bearing Insert

BS EN 1176 - Designed to British & European Standards

#### **MATERIALS**

Panel - Two Colour High Density Polyethylene (HDPE) Windows - Clear Polycarbonate

#### **SUPPLY METHOD**

**Insert** - Fully assembled

#### **FEATURES**



ROTATE - 360° turn insert



**SOUND** - Jingling sound from falling balls



VISUAL - Falling metal balls





Insert can be easily attached to your own panel

### **DIMENSIONS**





#### **TECHNICAL**

Age Range: 2+ Years  $\phi$ 285 x 100mm **Largest Part: Total Weight:** 2kg Approx. Surfacing:

IMPORTANT: you must specify the colour option you require at the time of order if it is different from the colour listed/shown above, requirements are subject to availability at the time of order