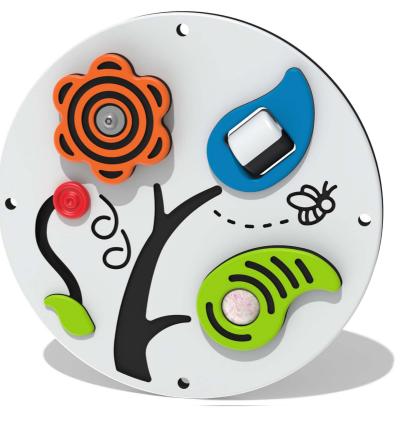

### FEATURES

ROLLERBALL - Inside a green leaf

ROTATE - Flower spinner with radial pattern

FLIP - Two colour roller inside a blue leaf

Insert can be easily attached to your own panel