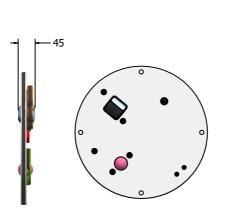

#### DIMENSIONS

Ø 350

## Host panel fixing detail

#### TECHNICAL

| Age Range:    |  |
|---------------|--|
| Largest Part: |  |
| Total Weight: |  |
| Surfacing :   |  |

2+ Years FISENSMIN - Ø350 x 45mm FISENSMIN - 1.7Kg N/A

IMPORTANT: you must specify the colour option you require at the time of order if it is different from the colour listed/shown above, requirements are subject to availability at the time of order