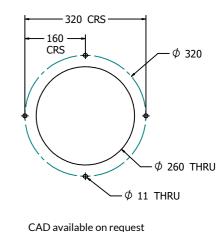

# **Product Information**

## **FISENSMIN - Mini Sensory Insert**

BS EN 1176 - Designed to British & European Standards

MATERIALS Panel - Two Colour XDeco High Density Polyethylene (HDPE)

SUPPLY METHOD Panel - Fully Assembled

### FEATURES





ROLLERBALL - Inside a green leaf



ROTATE - Flower spinner with radial pattern



FLIP - Two colour roller inside a blue leaf



Insert can be easily attached to your own panel

#### DIMENSIONS

Ø 350





## Host panel fixing detail



#### TECHNICAL

| Age Range:    |  |
|---------------|--|
| Largest Part: |  |
| Total Weight: |  |
| Surfacing :   |  |

2+ Years FISENSMIN - Ø350 x 45mm FISENSMIN - 1.7Kg N/A

IMPORTANT: you must specify the colour option you require at the time of order if it is different from the colour listed/shown above, requirements are subject to availability at the time of order

**Fahr Industries Ltd** Spitfire Road, Old Sarum, Salisbury, Wiltshire, SP4 6GB, UK © 2024 Fahr Industries Ltd These designs and content belong to Fahr Industries Ltd and are not to be reproduced in any way or by any means without written permission **Tel:** +44 (0)1722 349793 **Fax:** +44 (0)1722 349792 **Web:** www.fahr-industries.com