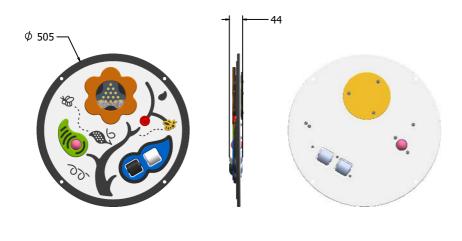

## TECHNICAL

Age Range: 2+ Years
Largest Part: \$\phi 505 \times 44mm\$
Total Weight: 4kg

Surfacing: N/A

IMPORTANT: you must specify the colour option you require at the time of order if it is different from the colour listed/shown above, requirements are subject to availability at the time of order