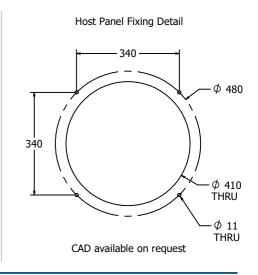

## TECHNICAL

Age Range: 2+ Years
Largest Part: \$\phi 505 \times 44mm\$
Total Weight: 4kg

Surfacing: N/A

IMPORTANT: you must specify the colour option you require at the time of order if it is different from the colour listed/shown above, requirements are subject to availability at the time of order