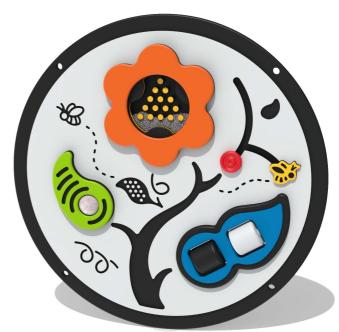

### **FEATURES**

◆ SLIDERS - Counter positioned along bee trail

**ROLLERBALL** - Inside a green leaf

**ROTATE** - Flower bearing spinner

FLIP - Two colour rollers to mix and match

Insert can be easily attached to your own panel