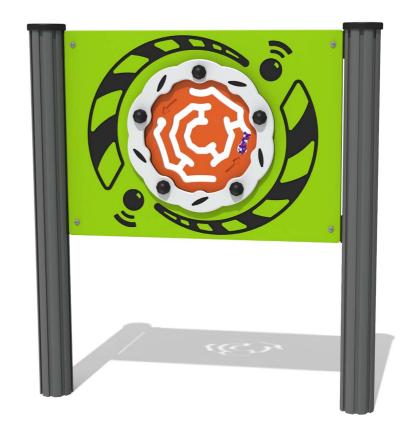

# FIROMAZE - Rotor Maze Play Panel

BS EN 1176 - Designed to British & European Standards

#### **MATERIALS**

Panel - Two Colour High Density Polyethylene (HDPE)

Windows - Clear Polycarbonate

Balls - Moulded Plastic with Matte Flnish

#### **SUPPLY METHOD**

Panel - Fully assembled

## **FEATURES**

**INCLUSIVE** - Activity positioned at easily accessible height

ROTATE - 360° turn Maze activity

VISUAL - Radial maze pattern