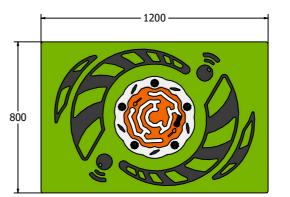

# **DIMENSIONS**

FIROMAZE6 Standard Panel FIROMAZE6-**AL-WP** Panel with Alu Posts

FIROMAZE3 Standard Panel FIROMAZE3-AL-WP Panel with Alu Posts

### **TECHNICAL**

Age Range: 2+ Years

Largest Part: FIROMAZE6 - 595 x 800 x 100mm

Total Weight: FIROMAZE6 - 9.1kg

Surfacing: N/A

Age Range: 2+ Years

Largest Part: FIROMAZE3 - 800 x 1200 x 100mm

Total Weight: FIROMAZE3 - 15.7kg

Surfacing: N/A

100