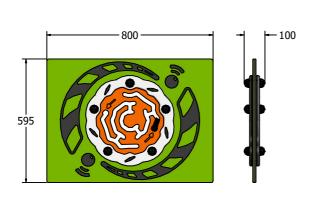

# **DIMENSIONS**

FIROMAZE6 Standard Panel FIROMAZE6-**AL-WP** Panel with Alu Posts

FIROMAZE3 Standard Panel FIROMAZE3-AL-WP Panel with Alu Posts

### **TECHNICAL**

Age Range: 2+ Years

Largest Part: FIROMAZE6 - 595 x 800 x 100mm

Total Weight: FIROMAZE6 - 9.1kg

Surfacing: N/A

Age Range: 2+ Years

Largest Part: FIROMAZE3 - 800 x 1200 x 100mm

Total Weight: FIROMAZE3 - 15.7kg