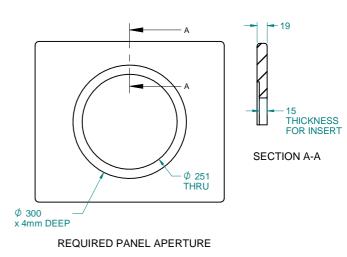

## **DIMENSIONS**

### **TECHNICAL**

Age Range: 2+ Years  $\phi$ 285 x 100mm **Largest Part: Total Weight:** 2kg Approx. Surfacing:

IMPORTANT: you must specify the colour option you require at the time of order if it is different from the colour listed/shown above, requirements are subject to availability at the time of order