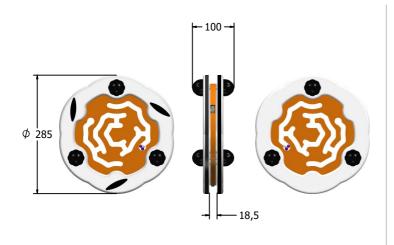

## **DIMENSIONS**

### **TECHNICAL**

Age Range: 2+ Years  $\phi$ 285 x 100mm **Largest Part: Total Weight:** 2kg Approx. Surfacing:

IMPORTANT: you must specify the colour option you require at the time of order if it is different from the colour listed/shown above, requirements are subject to availability at the time of order