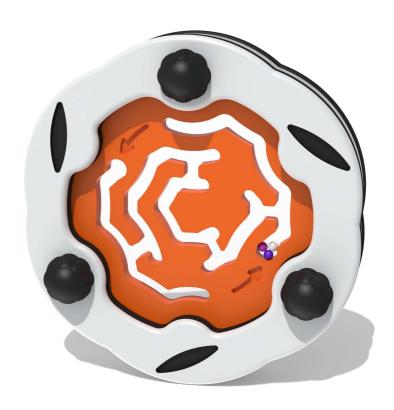

## FIROMAZEMIN - Mini Rotor Maze Insert

BS EN 1176 - Designed to British & European Standards

#### **MATERIALS**

Panel - Two Colour High Density Polyethylene (HDPE)

Windows - Clear Polycarbonate

Balls - Moulded Plastic with Matte Finish

#### **FEATURES**

ROTATE - 360° turn insert

VISUAL - Radial maze pattern

Insert can be easily attached to your own panel