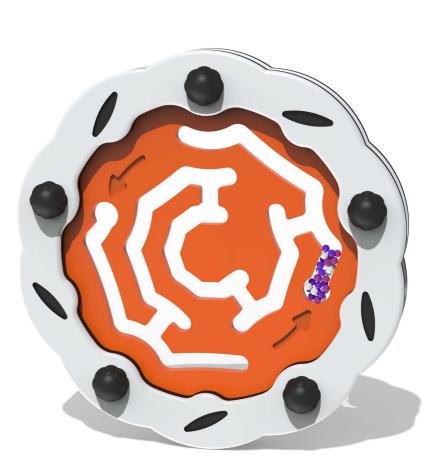

## **FIROMAZEIN - Rotor Maze Insert**

BS EN 1176 - Designed to British & European Standards

## MATERIALS

Panel - Two Colour High Density Polyethylene (HDPE) Windows - Clear Polycarbonate

SUPPLY METHOD Insert - Fully assembled

FEATURES

ROTATE - 360° turn insert

VISUAL - Radial maze pattern

Insert can easily attach to your own panel

## TECHNICAL

| Age Range:    | 2+  |
|---------------|-----|
| Largest Part: | φı  |
| Total Weight: | 4.3 |
| Surfacing:    | N/  |

2+ Years Ø435 x 100mm 4.3kg Approx. N/A

IMPORTANT: you must specify the colour option you require at the time of order if it is different from the colour listed/shown above, requirements are subject to availability at the time of order