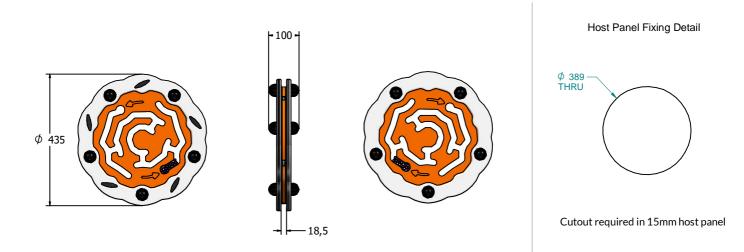

DIMENSIONS

## TECHNICAL

| Age Range:    | 2+  |
|---------------|-----|
| Largest Part: | φı  |
| Total Weight: | 4.3 |
| Surfacing:    | N/  |

2+ Years Ø435 x 100mm 4.3kg Approx. N/A

IMPORTANT: you must specify the colour option you require at the time of order if it is different from the colour listed/shown above, requirements are subject to availability at the time of order