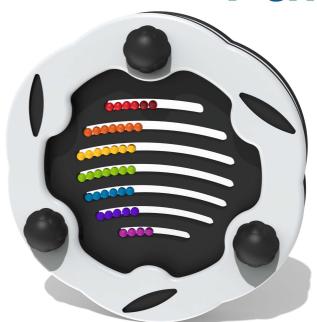

### FIRBOWMIN - Mini Rainbow Insert

BS EN 1176 - Designed to British & European Standards

#### **MATERIALS**

Panel - Two Colour High Density Polyethylene (HDPE)

Windows - Clear Polycarbonate

Balls - Moulded Plastic with Matte Finish

#### **FEATURES**

ROTATE - 360° turn insert

**VISUAL** - Moving coloured balls

**SOUND** - Swishing Rainbow balls

Insert can be easily attached to your own panel