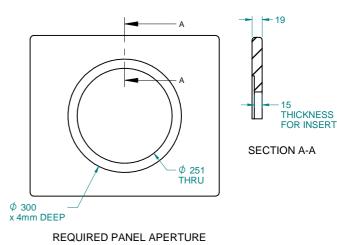

## DIMENSIONS

#### **TECHNICAL**

 $\begin{array}{lll} \mbox{Age Range:} & \mbox{2+ Years} \\ \mbox{Largest Part:} & \mbox{$\phi$285 x 100mm} \\ \mbox{Total Weight:} & \mbox{2kg Approx.} \\ \mbox{Surfacing:} & \mbox{N/A} \\ \end{array}$ 