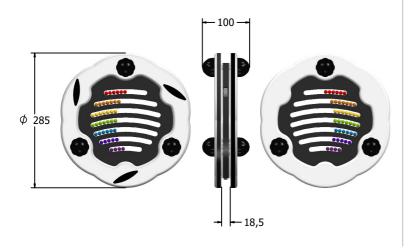

## DIMENSIONS

#### **TECHNICAL**

 $\begin{array}{lll} \mbox{Age Range:} & \mbox{2+ Years} \\ \mbox{Largest Part:} & \mbox{$\phi$285 x 100mm} \\ \mbox{Total Weight:} & \mbox{2kg Approx.} \\ \mbox{Surfacing:} & \mbox{N/A} \\ \end{array}$ 