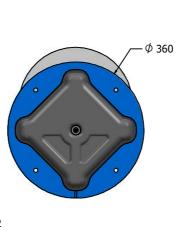

### **DIMENSIONS**

Host Panel Fixing Detail

CAD Template Available

#### **TECHNICAL**

Age Range: 2+ Years

**Largest Part:** 399 x 360 x 142mm

Total Weight: 7kg Surfacing: N/A