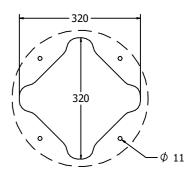

### **DIMENSIONS**

Host Panel Fixing Detail

CAD Template Available

#### **TECHNICAL**

Age Range: 2+ Years

**Largest Part:** 399 x 360 x 142mm

Total Weight: 7kg Surfacing: N/A