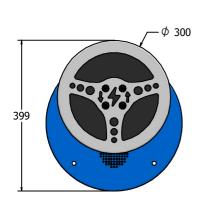

### **DIMENSIONS**

Host Panel Fixing Detail

CAD Template Available

#### **TECHNICAL**

Age Range: 2+ Years

**Largest Part:** 399 x 360 x 142mm

Total Weight: 7kg Surfacing: N/A