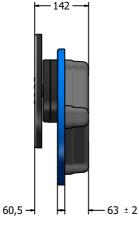

### **DIMENSIONS**

Host Panel Fixing Detail

CAD Template Available

#### **TECHNICAL**

Age Range: 2+ Years

**Largest Part:** 399 x 360 x 142mm

Total Weight: 7kg Surfacing: N/A