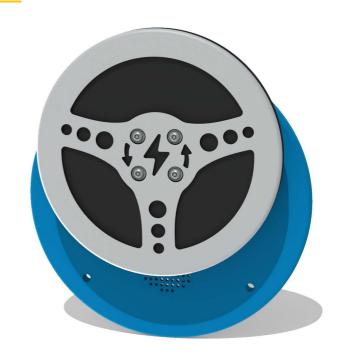

## FIPTSTRWHINRG - RotoGen Steering Wheel Insert

BS EN 1176 - Designed to British & European Standards

#### **FEATURES**

**ROTOGEN**- Human powered energy for electronics

**SOUND** - Car sounds when wheel is moved

Insert can be easily attached to your own panel

Electronics Guarantee