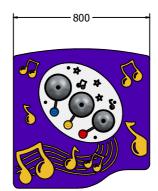

### DIMENSIONS

595

101,5

FIMUBELSL6 FIMUBELSL6-AL-WP

Standard Panel Panel with Alu Posts

FIMUBELSL3 FIMUBELSL3-AL-WP

Standard Panel Panel with Alu Posts

#### TECHNICAL

2+ Years FIMUBELSL6 - 595 x 800 x 101.5mm FIMUBELSL6 - 12kg N/A Age Range: Largest Part: Total Weight: Surfacing : 2+ Years FIMUBELSL3 - 800 x 820 x 101.5mm FIMUBELSL3 - 14Kg N/A

IMPORTANT: you must specify the colour option you require at the time of order if it is different from the colour listed/shown above, requirements are subject to availability at the time of order