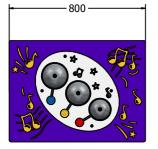

### DIMENSIONS

595

101,5

FIMUBELSL6 FIMUBELSL6-AL-WP

Standard Panel Panel with Alu Posts

FIMUBELSL3 FIMUBELSL3-AL-WP

Standard Panel Panel with Alu Posts

#### TECHNICAL

2+ Years FIMUBELSL6 - 595 x 800 x 101.5mm FIMUBELSL6 - 12kg N/A Age Range: Largest Part: Total Weight: Surfacing : 2+ Years FIMUBELSL3 - 800 x 820 x 101.5mm FIMUBELSL3 - 14Kg N/A

IMPORTANT: you must specify the colour option you require at the time of order if it is different from the colour listed/shown above, requirements are subject to availability at the time of order