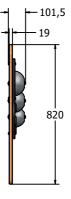

### DIMENSIONS

595

101,5

FIMUBELSL6 FIMUBELSL6-AL-WP

Standard Panel Panel with Alu Posts

FIMUBELSL3 FIMUBELSL3-AL-WP

Standard Panel Panel with Alu Posts

#### TECHNICAL

2+ Years FIMUBELSL6 - 595 x 800 x 101.5mm FIMUBELSL6 - 12kg N/A Age Range: Largest Part: Total Weight: Surfacing : 2+ Years FIMUBELSL3 - 800 x 820 x 101.5mm FIMUBELSL3 - 14Kg N/A

IMPORTANT: you must specify the colour option you require at the time of order if it is different from the colour listed/shown above, requirements are subject to availability at the time of order