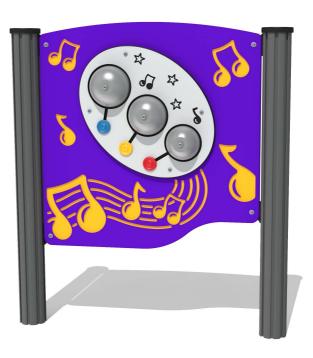

## FIMUBELSL - 3 Slider Bells Musical Play Panel

BS EN 1176 - Designed to British & European Standards

#### MATERIALS

Panel - Two Colour High Density Polyethylene(HDPE) Bells - Stainless steel with brushed finish

#### FEATURES

INCLUSIVE - Chimes positioned at easily accessible height

MUSICAL - Set of 3 musical bells

SLIDERS - 3 Coloured counters to strike the bells