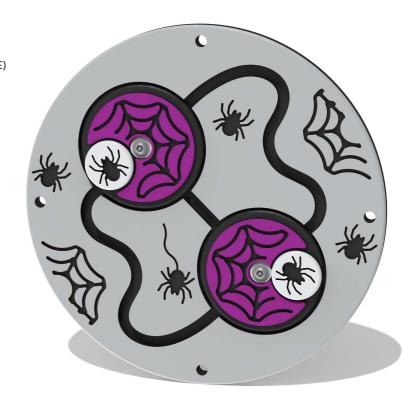

#### **FEATURES**

◆ SLIDERS - Spider Counters

**ROTATE** - Spider Web Discs

Insert can be easily attached to your own panel

#### **MATERIALS**

Panel - Two Colour XDeco High Density Polyethylene (HDPE)