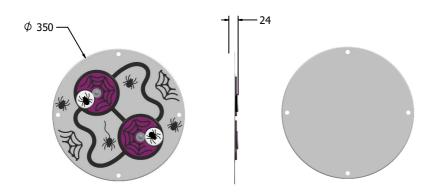

### **DIMENSIONS**

#### **TECHNICAL**

 $\begin{array}{ll} \mbox{Age Range:} & \mbox{2+ Years} \\ \mbox{Largest Part:} & \mbox{$\phi$350 \times 24mm} \\ \mbox{Total Weight:} & \mbox{1.4Kg} \\ \mbox{Surfacing:} & \mbox{N/A} \\ \end{array}$ 