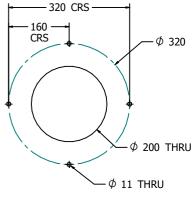

# **Product Information**



## FIEXSPIDERSMIN - Mini Spider Explorer Insert

BS EN 1176 - Designed to British & European Standards

#### **MATERIALS**

Panel - Two Colour XDeco High Density Polyethylene (HDPE)

#### **SUPPLY METHOD**

Panel - Fully Assembled

#### **FEATURES**

◆ SLIDERS - Spider Counters



**ROTATE** - Spider Web Discs



Insert can be easily attached to your own panel



### **DIMENSIONS**



# Host panel fixing detail



CAD available on request

#### **TECHNICAL**

 $\begin{array}{ll} \mbox{Age Range:} & \mbox{2+ Years} \\ \mbox{Largest Part:} & \mbox{$\phi$350 \times 24mm} \\ \mbox{Total Weight:} & \mbox{1.4Kg} \\ \mbox{Surfacing:} & \mbox{N/A} \\ \end{array}$ 

IMPORTANT: you must specify the colour option you require at the time of order if it is different from the colour listed/shown above, requirements are subject to availability at the time of order if it is different from the colour listed above. The properties of the colour option option option of the colour option option