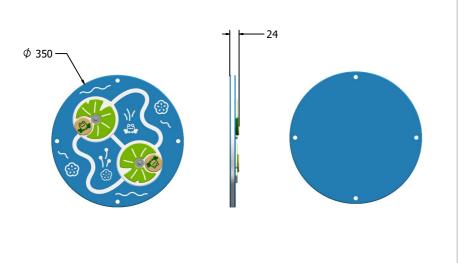

DIMENSIONS

## TECHNICAL

Age Range: Largest Part: **Total Weight:** 1.4Kg Surfacing: N/A

2+ Years Ø350 x 24mm

IMPORTANT: you must specify the colour option you require at the time of order if it is different from the colour listed/shown above, requirements are subject to availability at the time of order