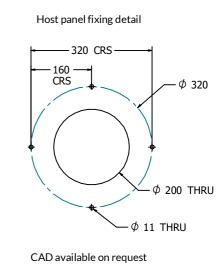

DIMENSIONS

## TECHNICAL

Age Range: Largest Part: **Total Weight:** 1.4Kg Surfacing: N/A

2+ Years Ø350 x 24mm

IMPORTANT: you must specify the colour option you require at the time of order if it is different from the colour listed/shown above, requirements are subject to availability at the time of order