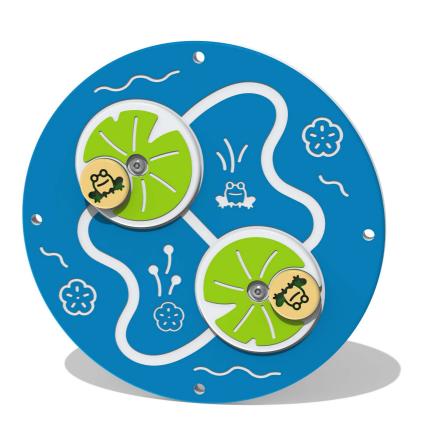

## FIEXPONDSMIN - Mini Pond Explorer Insert

BS EN 1176 - Designed to British & European Standards

## MATERIALS

Panel - Two Colour High Density Polyethylene (HDPE)

SUPPLY METHOD Panel - Fully Assembled

**FEATURES** 

↔ O→ SLIDERS - Frog Counters

**ROTATE** - Lilypad Discs

Insert can be easily attached to your own panel