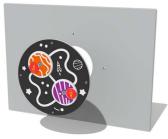

## FIEXPLORERSMIN - Mini Solar Explorer Insert

BS EN 1176 - Designed to British & European Standards

#### **FEATURES**

◆ SLIDERS - Rocket Counters

**ROTATE** - Planet Discs

Insert can be easily attached to your own panel