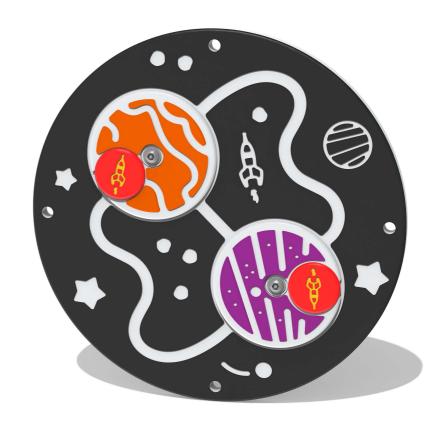

## FIEXPLORERSMIN - Mini Solar Explorer Insert

BS EN 1176 - Designed to British & European Standards

#### **FEATURES**

◆ SLIDERS - Rocket Counters

**ROTATE** - Planet Discs

Insert can be easily attached to your own panel