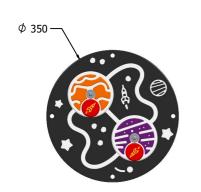

## **DIMENSIONS**

CAD available on request

### **TECHNICAL**

 $\begin{array}{ll} \mbox{Age Range:} & \mbox{2+ Years} \\ \mbox{Largest Part:} & \mbox{$\phi$350 \times 24mm} \\ \mbox{Total Weight:} & \mbox{1.4Kg} \\ \mbox{Surfacing:} & \mbox{N/A} \\ \end{array}$ 