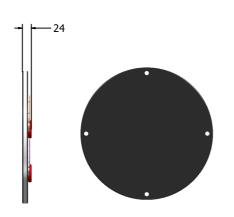

## **DIMENSIONS**

CAD available on request

### **TECHNICAL**

 $\begin{array}{ll} \mbox{Age Range:} & \mbox{2+ Years} \\ \mbox{Largest Part:} & \mbox{$\phi$350 \times 24mm} \\ \mbox{Total Weight:} & \mbox{1.4Kg} \\ \mbox{Surfacing:} & \mbox{N/A} \\ \end{array}$ 