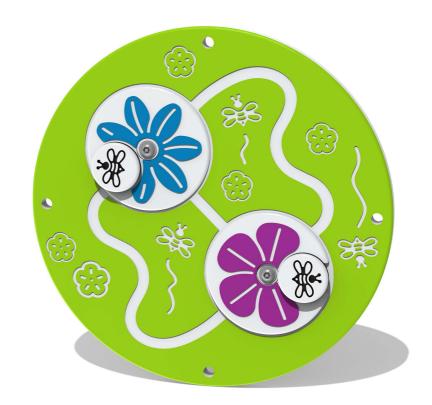

## FIEXFLOWERSMIN - Mini Flower Explorer Insert

BS EN 1176 - Designed to British & European Standards

#### **FEATURES**

◆ SLIDERS - Bee Counters

**ROTATE** - Flower Discs

Insert can be easily attached to your own panel