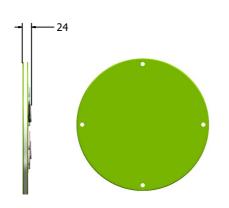

### **DIMENSIONS**

CAD available on request

Host panel fixing detail

#### **TECHNICAL**

 $\begin{array}{ll} \mbox{Age Range:} & \mbox{2+ Years} \\ \mbox{Largest Part:} & \mbox{$\phi$350 \times 24mm} \\ \mbox{Total Weight:} & \mbox{1.4Kg} \\ \mbox{Surfacing:} & \mbox{N/A} \\ \end{array}$ 