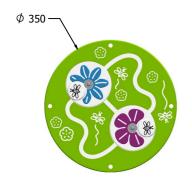

### **DIMENSIONS**

CAD available on request

Host panel fixing detail

#### **TECHNICAL**

 $\begin{array}{ll} \mbox{Age Range:} & \mbox{2+ Years} \\ \mbox{Largest Part:} & \mbox{$\phi$350 \times 24mm} \\ \mbox{Total Weight:} & \mbox{1.4Kg} \\ \mbox{Surfacing:} & \mbox{N/A} \\ \end{array}$ 