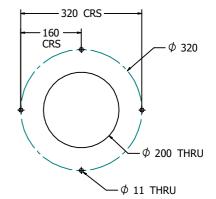

# **Product Information**

## FIEXFLOWERSMIN - Mini Flower Explorer Insert

BS EN 1176 - Designed to British & European Standards

#### **MATERIALS**

Panel - Two Colour High Density Polyethylene (HDPE)

#### **SUPPLY METHOD**

Panel - Fully Assembled

#### **FEATURES**

◆ SLIDERS - Bee Counters



**ROTATE** - Flower Discs



Insert can be easily attached to your own panel



### **DIMENSIONS**







CAD available on request

Host panel fixing detail

#### **TECHNICAL**

 $\begin{array}{ll} \mbox{Age Range:} & \mbox{2+ Years} \\ \mbox{Largest Part:} & \mbox{$\phi$350 \times 24mm} \\ \mbox{Total Weight:} & \mbox{1.4Kg} \\ \mbox{Surfacing:} & \mbox{N/A} \\ \end{array}$ 

IMPORTANT: you must specify the colour option you require at the time of order if it is different from the colour listed/shown above, requirements are subject to availability at the time of order if it is different from the colour listed above. The colour point is a colour point of the colour point of t