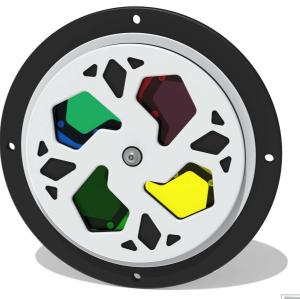

# FICWKSMIN - Mini Colour Wheel Kaleidoscope Insert

BS EN 1176 - Designed to British & European Standards

#### MATERIALS

Panel - Two Colour **XD** High Density Polyethylene (HDPE) Windows - Shatterproof Polycarbonate

## FEATURES

ROTATE - 360° Rotating colour wheel

Insert can easily attach to your own panel