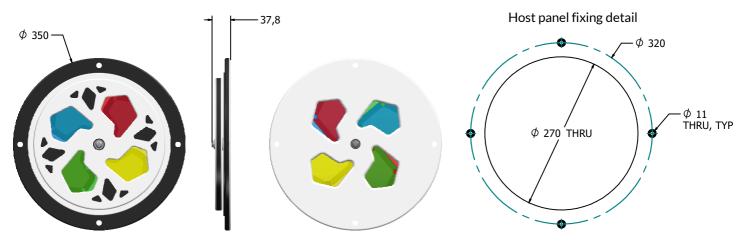

#### DIMENSIONS

CAD available on request

## TECHNICAL

| Age Range:    | 2+ Years                        |
|---------------|---------------------------------|
| Largest Part: | FICWKSMIN - \$\phi 350 x 37.8mm |
| Total Weight: | FICWKSMIN - 2kg                 |
| Surfacing :   | N/A                             |