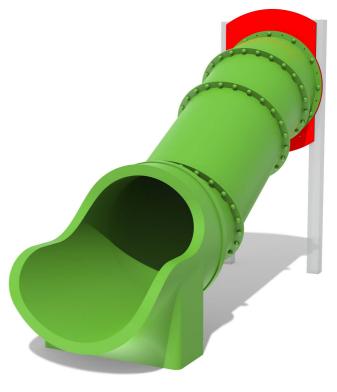

#### **MATERIALS**

Panel - High Density Polyethylene (HDPE)

Slide - Polyethylene with a smooth finish

#### **SUPPLY METHOD**

Slide - Supplied in sections with fixings

Panel and Supports - Supplied seperately with fixings

#### **FEATURES**

**SLIDE** - Moulded Tube Slide

FIMPTUST600-15 (For 0.6m Platform)

FIMPTUST900-15 (For 0.9m Platform)

FIMPTUST1500-15 (For 1.5m Platform)

FIMPTUST1200-15 (For 1.2m Platform)

### **TECHNICAL**

Age Range: 4+ Years

Largest Part: Entry Panel - 800 x 1200 x 15mm

Heaviest Part: Slide Exit - 32kg

Total Weight: Approx. (0.6m = 72kg), (0.9m = 82kg), (1.2m = 95kg), (1.5m = 123kg)

Free Space: See diagram above right