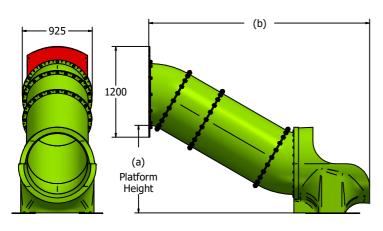

## **DIMENSIONS & FOUNDATION**

### **TECHNICAL**

Age Range: 4+ Years

Largest Part: Entry Panel - 800 x 1200 x 15mm

Heaviest Part: Slide Exit - 32kg

Total Weight: Approx. (0.6m = 72kg), (0.9m = 82kg), (1.2m = 95kg), (1.5m = 123kg)

Free Space: See diagram above right