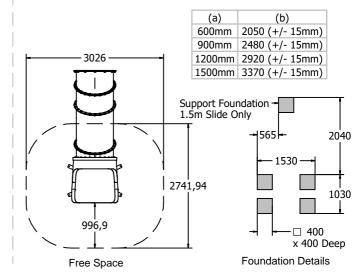

## **DIMENSIONS & FOUNDATION**

### **TECHNICAL**

Age Range: 4+ Years

Largest Part: Entry Panel - 800 x 1200 x 15mm

Heaviest Part: Slide Exit - 32kg

Total Weight: Approx. (0.6m = 72kg), (0.9m = 82kg), (1.2m = 95kg), (1.5m = 123kg)

Free Space: See diagram above right

Surfacing: 1.5m from the extents with a 2m run out (1m run out for 0.6m Platform Slide)

IMPORTANT: you must specify the colour option you require at the time of order if it is different from the colour listed/shown above, requirements are subject to availability at the time of order