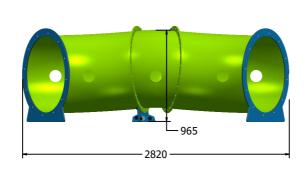

### DIMENSIONS

#### **TECHNICAL**

Age Range: 2+ Years

Largest Part: FITUWAV29 - 2820 x 1012 x 1005mm
Total Weight: FITUWAV29 - 63.5kg Approx.

FFH (Free Fall Height): 965mm

Surfacing: 1.5m from extremes of equipment

IMPORTANT: you must specify the colour option you require at the time of order if it is different from the colour listed/shown above, requirements are subject to availability at the time of order