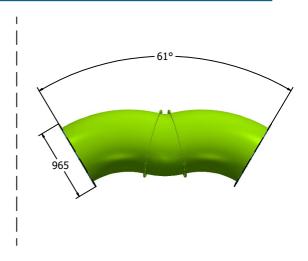

### DIMENSIONS

#### **TECHNICAL**

Age Range: 2+ Years

Largest Part: FITUWAV29 - 2820 x 1012 x 1005mm
Total Weight: FITUWAV29 - 63.5kg Approx.

FFH (Free Fall Height): 965mm

Surfacing: 1.5m from extremes of equipment

IMPORTANT: you must specify the colour option you require at the time of order if it is different from the colour listed/shown above, requirements are subject to availability at the time of order