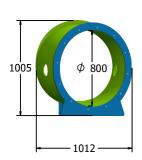

### DIMENSIONS

#### **TECHNICAL**

Age Range: 2+ Years

Largest Part: FITUWAV29 - 2820 x 1012 x 1005mm
Total Weight: FITUWAV29 - 63.5kg Approx.

FFH (Free Fall Height): 965mm

Surfacing: 1.5m from extremes of equipment

IMPORTANT: you must specify the colour option you require at the time of order if it is different from the colour listed/shown above, requirements are subject to availability at the time of order