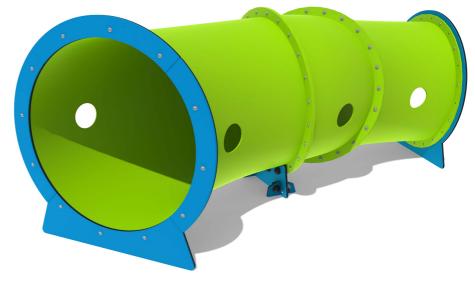

# FITUWAV29- Wave Tube Tunnel

BS EN 1176 - Designed to British & European Standards

#### **MATERIALS**

Panel - Two Colour High Density Polyethylene (HDPE)

**Tube Tunnel - HDPE** 

## **SUPPLY METHOD**

Tube Tunnel - Fully assembled

### **FEATURES**

Surface or below ground fixing brackets available as an additional extra.