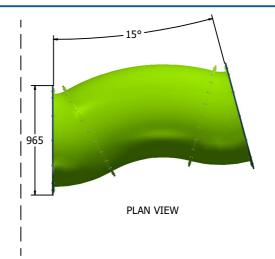

### DIMENSIONS

#### TECHNICAL

| Age Range:              |
|-------------------------|
| Largest Part:           |
| Total Weight:           |
| FFH (Free Fall Height): |
| Surfacing :             |

2+ Years FITUWAV18 - 1794 x 1028 x 982mm FITUWAV18 - 48kg Approx. 908mm 1.5m from extremes of equipment