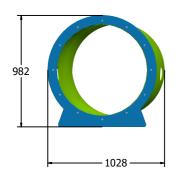

#### TECHNICAL

| Age Range:              |
|-------------------------|
| Largest Part:           |
| Total Weight:           |
| FFH (Free Fall Height): |
| Surfacing :             |

2+ Years FITUWAV18 - 1794 x 1028 x 982mm FITUWAV18 - 48kg Approx. 908mm 1.5m from extremes of equipment