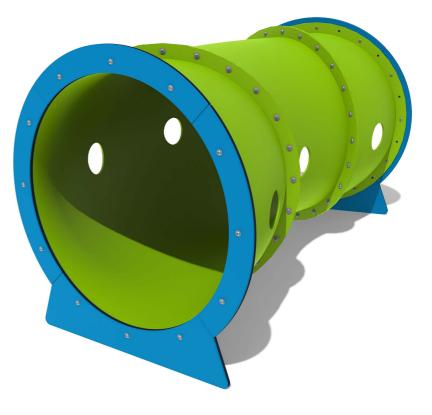

## FITUWAV18 - Wave Tube Tunnel

BS EN 1176 - Designed to British & European Standards

#### MATERIALS

Panel - Two Colour High Density Polyethylene (HDPE) Tube Tunnel - HDPE

SUPPLY METHOD Tube Tunnel - Fully assembled

FEATURES

TUNNEL - Wave crawl through Tube Tunnel

Surface or below ground fixing brackets available as an additional extra.