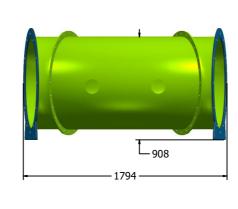

#### TECHNICAL

| Age Range:              |
|-------------------------|
| Largest Part:           |
| Total Weight:           |
| FFH (Free Fall Height): |
| Surfacing :             |

2+ Years FITUWAV18 - 1794 x 1028 x 982mm FITUWAV18 - 48kg Approx. 908mm 1.5m from extremes of equipment