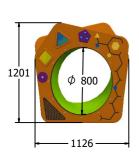

#### DIMENSIONS

#### **TECHNICAL**

Age Range: 2+ Years

Largest Part: FITUSEN35 - 3518 x 1126 x 1201mm
Total Weight: FITUSEN35 - 93kg Approx.

FFH (Free Fall Height): 1048mm

**Surfacing:** 1.5m from extremes of equipment

IMPORTANT: you must specify the colour option you require at the time of order if it is different from the colour listed/shown above, requirements are subject to availability at the time of order if the colour listed of the colour listed