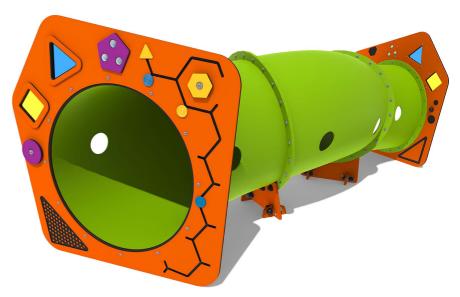

# FITUSEN35 - Sensory Tube Tunnel

BS EN 1176 - Designed to British & European Standards

#### **MATERIALS**

Panel - Two Colour High Density Polyethylene (HDPE)

**Tube Tunnel - HDPE** 

## **FEATURES**

**TUNNEL** - Sensory crawl through Tube Tunnel

WINDOW - Shaped polycarbonate windows

**ROLLER BALL** - Pentagon with 3 blue roller balls

SLIDERS - Hexagonal shaped counter path

**ROTATE-** Spinning shaped discs