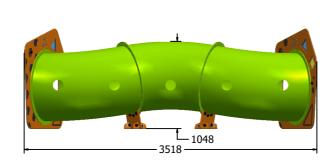

#### DIMENSIONS

#### **TECHNICAL**

Age Range: 2+ Years

Largest Part: FITUSEN35 - 3518 x 1126 x 1201mm
Total Weight: FITUSEN35 - 93kg Approx.

FFH (Free Fall Height): 1048mm

**Surfacing:** 1.5m from extremes of equipment

IMPORTANT: you must specify the colour option you require at the time of order if it is different from the colour listed/shown above, requirements are subject to availability at the time of order if the colour listed of the colour listed