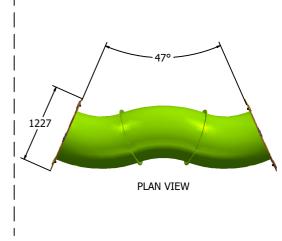

# **Product Information**



# FITUSEN35 - Sensory Tube Tunnel

BS EN 1176 - Designed to British & European Standards

#### **MATERIALS**

Panel - Two Colour High Density Polyethylene (HDPE)

**Tube Tunnel - HDPE** 

## **SUPPLY METHOD**

Tube Tunnel - Fully assembled

## **FEATURES**



**TUNNEL** - Sensory crawl through Tube Tunnel



WINDOW - Shaped polycarbonate windows



**ROLLER BALL** - Pentagon with 3 blue roller balls



SLIDERS - Hexagonal shaped counter path



**ROTATE-** Spinning shaped discs



Surface or below ground fixing brackets available as an additional extra.



#### DIMENSIONS







#### **TECHNICAL**

Age Range: 2+ Years

Largest Part: FITUSEN35 - 3518 x 1126 x 1201mm
Total Weight: FITUSEN35 - 93kg Approx.

FFH (Free Fall Height): 1048mm

**Surfacing:** 1.5m from extremes of equipment

IMPORTANT: you must specify the colour option you require at the time of order if it is different from the colour listed/shown above, requirements are subject to availability at the time of order if the colour listed of the colour listed