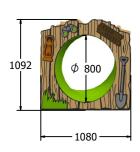

# **DIMENSIONS**

#### **TECHNICAL**

Age Range: 2+ Years

Largest Part: FITUADV35 - 3496 x 1080 x 1092mm
Total Weight: FITUADV35 - 94.5kg Approx.

FFH (Free Fall Height): 1048mm

Surfacing: 1.5m from extremes of equipment

IMPORTANT: you must specify the colour option you require at the time of order if it is different from the colour listed/shown above, requirements are subject to availability at the time of order