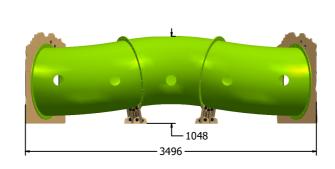

# **DIMENSIONS**

#### **TECHNICAL**

Age Range: 2+ Years

Largest Part: FITUADV35 - 3496 x 1080 x 1092mm
Total Weight: FITUADV35 - 94.5kg Approx.

FFH (Free Fall Height): 1048mm

Surfacing: 1.5m from extremes of equipment

IMPORTANT: you must specify the colour option you require at the time of order if it is different from the colour listed/shown above, requirements are subject to availability at the time of order