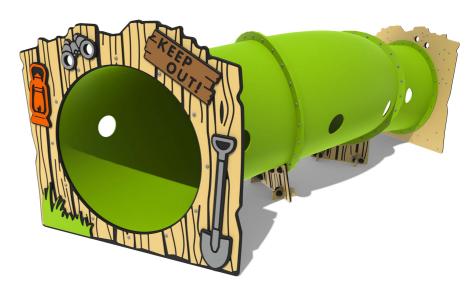

# FITUADV35 - Adventure Tube Tunnel

BS EN 1176 - Designed to British & European Standards

### **FEATURES**

**TUNNEL** - Adventure crawl through Tube Tunnel

VISUAL - Adventure themed Plant ons

Surface or below ground fixing brackets available as an additional extra.