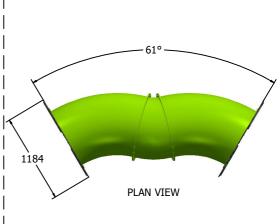

#### TECHNICAL

1092

Age Range: Largest Part: Total Weight: FFH (Free Fall Height): Surfacing:

2+Years FITUADV29 - 2925 x 1106 x 1092mm FITUADV29 - 78.5kg Approx. 966mm 1.5m from extremes of equipment

IMPORTANT: you must specify the colour option you require at the time of order if it is different from the colour listed/shown above, requirements are subject to availability at the time of order