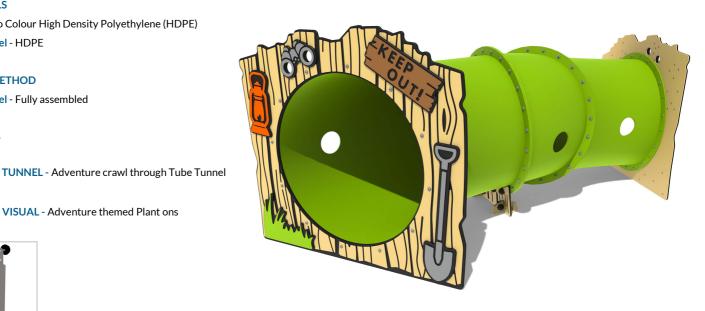

### FITUADV29 - Adventure Tube Tunnel

BS EN 1176 - Designed to British & European Standards

#### MATERIALS

Panel - Two Colour High Density Polyethylene (HDPE) **Tube Tunnel - HDPE** 

SUPPLY METHOD Tube Tunnel - Fully assembled

#### **FEATURES**

 $\bigcirc$ 

VISUAL - Adventure themed Plant ons

Surface or below ground fixing brackets available as an additional extra.

DIMENSIONS