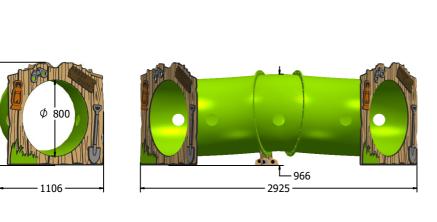

#### TECHNICAL

1092

Age Range: Largest Part: Total Weight: FFH (Free Fall Height): Surfacing:

2+Years FITUADV29 - 2925 x 1106 x 1092mm FITUADV29 - 78.5kg Approx. 966mm 1.5m from extremes of equipment

IMPORTANT: you must specify the colour option you require at the time of order if it is different from the colour listed/shown above, requirements are subject to availability at the time of order