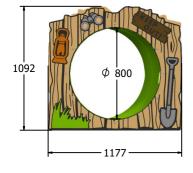

#### TECHNICAL

Age Range: Largest Part: Total Weight: FFH (Free Fall Height): Surfacing : 2+ Years FITUADV18 - 1830 x 1177 x 1092mm FITUADV18 - 62.5kg Approx. 908mm 1.5m from extremes of equipment

IMPORTANT: you must specify the colour option you require at the time of order if it is different from the colour listed/shown above, requirements are subject to availability at the time of order