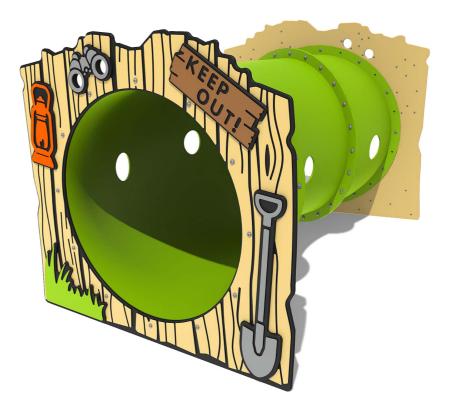

## FITUADV18 - Adventure Tube Tunnel

BS EN 1176 - Designed to British & European Standards

### FEATURES

 $\bigcirc$ 

VISUAL - Adventure themed Plant ons

TUNNEL - Adventure crawl through Tube Tunnel

Surface or below ground fixing brackets available as an additional extra.

DIMENSIONS