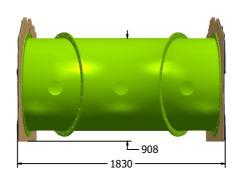

#### TECHNICAL

Age Range: Largest Part: Total Weight: FFH (Free Fall Height): Surfacing : 2+ Years FITUADV18 - 1830 x 1177 x 1092mm FITUADV18 - 62.5kg Approx. 908mm 1.5m from extremes of equipment

IMPORTANT: you must specify the colour option you require at the time of order if it is different from the colour listed/shown above, requirements are subject to availability at the time of order