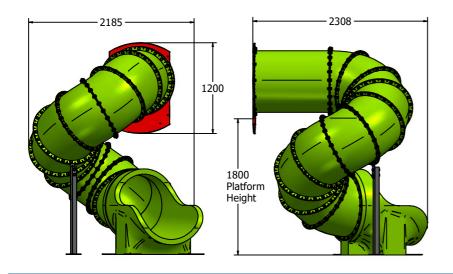

## **DIMENSIONS & FOUNDATION**

### TECHNICAL

Age Range: 4+ Years

Largest Part: Entry Panel - 925 x 1200 x 15mm

Heaviest Part: Slide Exit - 32kg
Total Weight: Approx. 180kg
Free Space: See diagram above right

Surfacing: 1.5m from the extents with a 2m run out. Critical Fall Height in excess of 1.8m