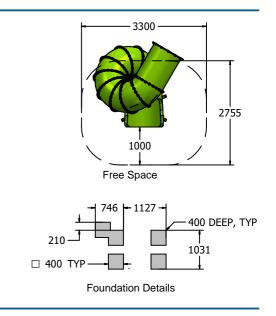

## **DIMENSIONS & FOUNDATION**

### TECHNICAL

Age Range: 4+ Years

Largest Part: Entry Panel - 925 x 1200 x 15mm

Heaviest Part: Slide Exit - 32kg
Total Weight: Approx. 180kg
Free Space: See diagram above right

Surfacing: 1.5m from the extents with a 2m run out. Critical Fall Height in excess of 1.8m