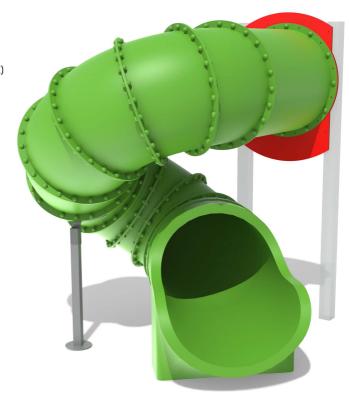

## FIMPTUSP1500-15 - Multi-Play Spiral Tube Slide

BS EN 1176 - Designed to British & European Standards