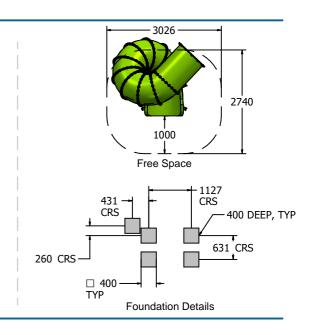

## **DIMENSIONS & FOUNDATION**

### TECHNICAL

Age Range: 4+ Years

Largest Part: Entry Panel - 925 x 1200 x 15mm

Heaviest Part: Slide Exit - 32kg
Total Weight: Approx. 169kg
Free Space: See diagram above right

Surfacing: 1.5m from the extents of the slide with a 2m run out. Critical Fall Height in excess of 1.5m