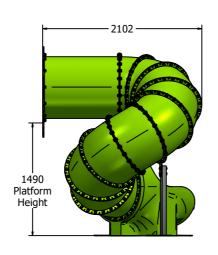

## **DIMENSIONS & FOUNDATION**

### TECHNICAL

Age Range: 4+ Years

Largest Part: Entry Panel - 925 x 1200 x 15mm

Heaviest Part: Slide Exit - 32kg
Total Weight: Approx. 169kg
Free Space: See diagram above right

Surfacing: 1.5m from the extents of the slide with a 2m run out. Critical Fall Height in excess of 1.5m