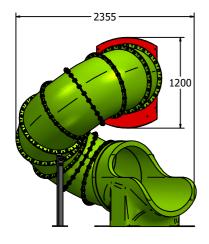

## **DIMENSIONS & FOUNDATION**

### TECHNICAL

Age Range: 4+ Years

Largest Part: Entry Panel - 925 x 1200 x 15mm

Heaviest Part: Slide Exit - 32kg
Total Weight: Approx. 169kg
Free Space: See diagram above right

Surfacing: 1.5m from the extents of the slide with a 2m run out. Critical Fall Height in excess of 1.5m