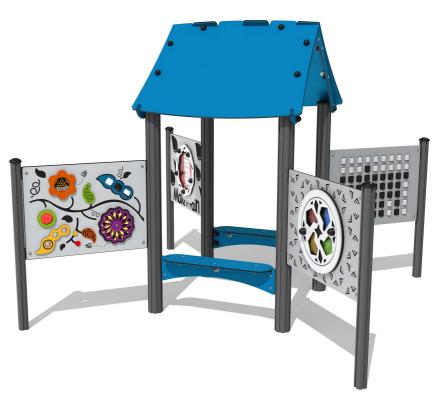

# **Product Information**

**FIDENSEN - Sensory Den** 

BS EN 1176 - Designed to British & European Standards

MATERIALS Panels - Two Colour The High Density Polyethylene (HDPE) Posts - Extruded aluminium post with powder coat finish

## **Product Information**

**FIDENSEN - Sensory Den** 