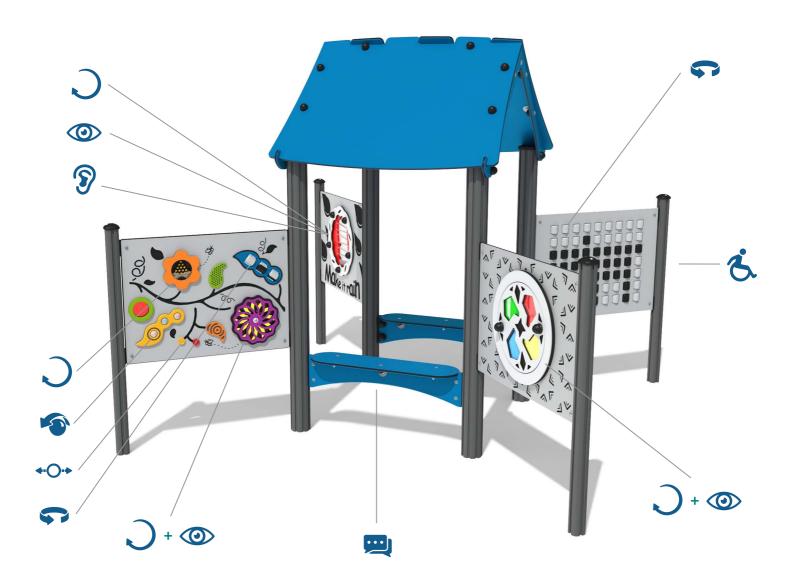

### FEATURES

IMPORTANT: you must specify the colour option you require at the time of order if it is different from the colour listed/shown above, requirements are subject to availability at the time of order