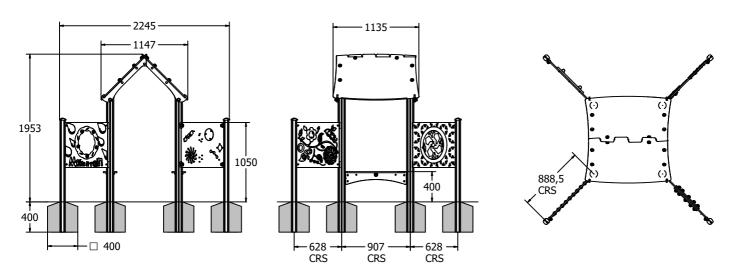

### DIMENSIONS

#### TECHNICAL

2+ Years Tall Aluminium Post: 100 x 100 x 1785mm Apex Roof Half - 14.5kg 106kg Approx. N/A

IMPORTANT: you must specify the colour option you require at the time of order if it is different from the colour listed/shown above, requirements are subject to availability at the time of order