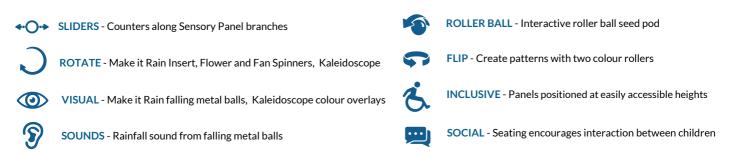

### FEATURES

IMPORTANT: you must specify the colour option you require at the time of order if it is different from the colour listed/shown above, requirements are subject to availability at the time of order