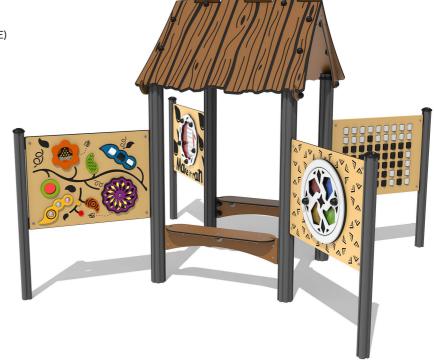

## FIDENSEN-AD - Adventure Sensory Den

BS EN 1176 - Designed to British & European Standards

# **Product Information**

FIDENSEN-AD - Adventure Sensory Den

#### **MATERIALS**

Panels - Two Colour XDeco High Density Polyethylene (HDPE)

Posts - Extruded aluminium post with powder coat finish

## **SUPPLY METHOD**

Pre-assembled items: Roof, Benches, Panels, Mini Posts