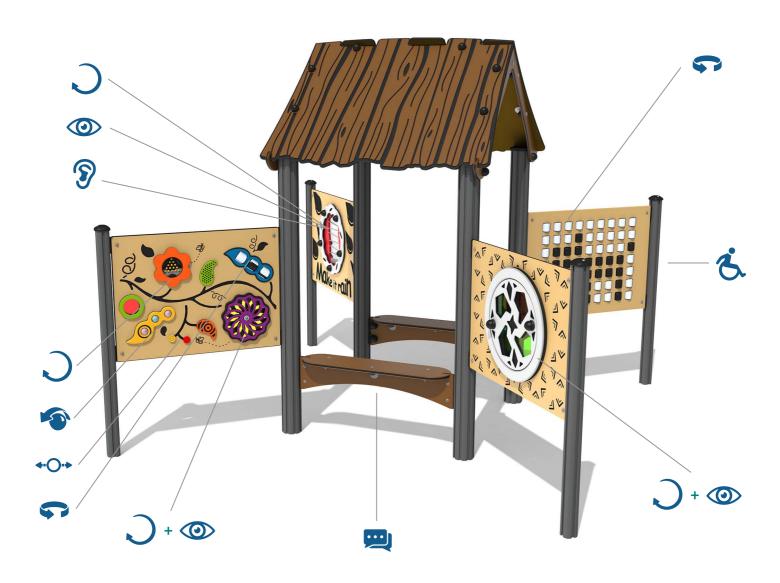

### **FEATURES**

◆ ◆ SLIDERS - Counters along Sensory Panel branches

ROTATE - Make it Rain Insert, Flower and Fan Spinners, Kaleidoscope

VISUAL - Make it Rain falling metal balls, Kaleidoscope colour overlays

**SOUNDS** - Rainfall sound from falling metal balls

**ROLLER BALL** - Interactive roller ball seed pod

FLIP - Create patterns with two colour rollers

**INCLUSIVE** - Panels positioned at easily accessible heights

**SOCIAL** - Seating encourages interaction between children

IMPORTANT: you must specify the colour option you require at the time of order if it is different from the colour listed/shown above, requirements are subject to availability at the time of order