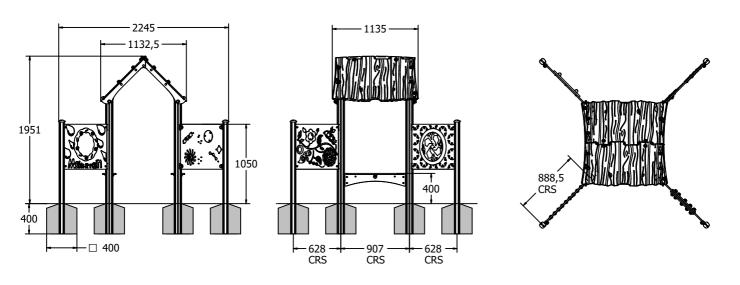

## **DIMENSIONS**

#### **TECHNICAL**

Age Range: 2+ Years

Largest Part: Tall Aluminium Post: 100 x 100 x 1785mm Heaviest Part: Adventure Apex Roof Half - 13.2kg

Total Weight: 104kg Approx.

Surfacing: N/A

IMPORTANT: you must specify the colour option you require at the time of order if it is different from the colour listed/shown above, requirements are subject to availability at the time of order