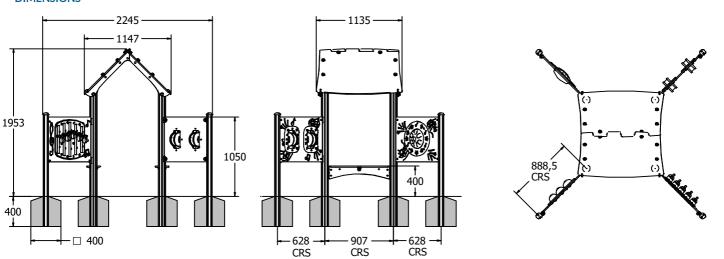

### **DIMENSIONS**

#### **TECHNICAL**

Age Range: 2+ Years

Largest Part: Tall Aluminium Post: 100 x 100 x 1785mm

Heaviest Part: Apex Roof Half - 14.5kg
Total Weight: 113.5kg Approx.

Surfacing: N/A

IMPORTANT: you must specify the colour option you require at the time of order if it is different from the colour listed/shown above, requirements are subject to availability at the time of order