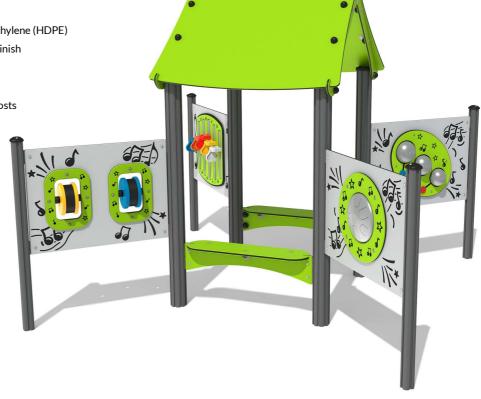

## **FIDENMUS - Musical Den**

 ${\bf BS} \; {\bf EN} \; {\bf 1176}$  - Designed to British & European Standards

#### **MATERIALS**

Panels - Two Colour Deep High Density Polyethylene (HDPE)
Posts - Extruded aluminium post with powder coat finish

#### **SUPPLY METHOD**

Pre-assembled items: Roof, Benches, Panels, Mini Posts

#### **FEATURES**

**COUNTERS** - 3 Coloured counters to strike bells

ROTATE - 360° turn Spin Maracas

MUSICAL - 5 Tube Chimes, 3 bells, 2 Spin Maracas and a Tongue drum

**INCLUSIVE** - Panels positioned at accessible height

 ${\color{red}\textbf{SOCIAL}} \ - \ \textbf{Seating encourages interaction between children}$ 

**SOUNDS** - Each product has its own unique sound and pitch

IMPORTANT: you must specify the colour option you require at the time of order if it is different from the colour listed/shown above, requirements are subject to availability at the time of order