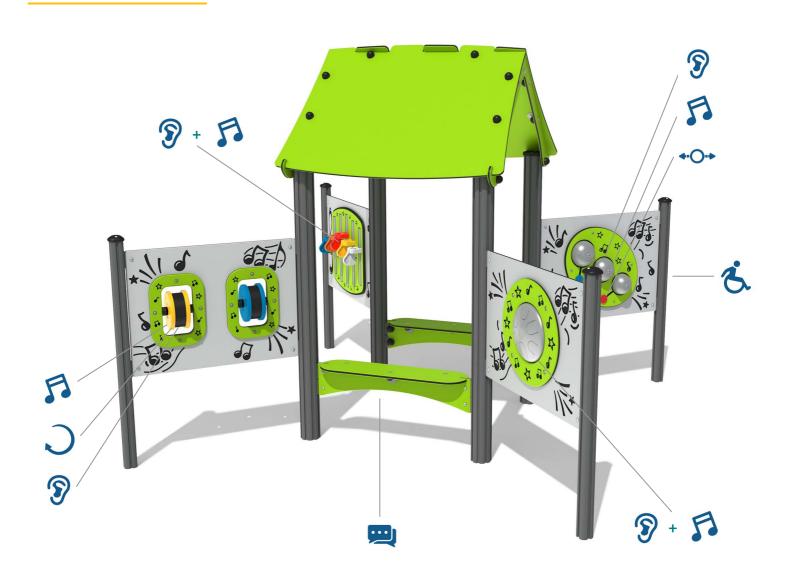

#### **FEATURES**

**COUNTERS** - 3 Coloured counters to strike bells

ROTATE - 360° turn Spin Maracas

MUSICAL - 5 Tube Chimes, 3 bells, 2 Spin Maracas and a Tongue drum

**INCLUSIVE** - Panels positioned at accessible height

 ${\color{red}\textbf{SOCIAL}} \ - \ \textbf{Seating encourages interaction between children}$ 

**SOUNDS** - Each product has its own unique sound and pitch

IMPORTANT: you must specify the colour option you require at the time of order if it is different from the colour listed/shown above, requirements are subject to availability at the time of order