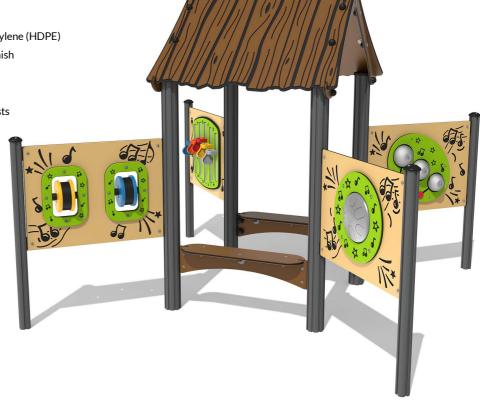

# FIDENMUS-AD - Adventure Musical Den

BS EN 1176 - Designed to British & European Standards

#### **MATERIALS**

Panels - Two Colour Depthylene (HDPE)
Posts - Extruded aluminium post with powder coat finish

### **SUPPLY METHOD**

Pre-assembled items: Roof, Benches, Panels, Mini Posts

### **FEATURES**

**COUNTERS** - 3 Coloured counters to strike bells

ROTATE - 360° turn Spin Maracas

MUSICAL - 5 Tube Chimes, 3 bells, 2 Spin Maracas and a Tongue drum

**INCLUSIVE** - Panels positioned at accessible height

**SOCIAL** - Seating encourages interaction between children

**SOUNDS** - Each product has its own unique sound and pitch

IMPORTANT: you must specify the colour option you require at the time of order if it is different from the colour listed/shown above, requirements are subject to availability at the time of order