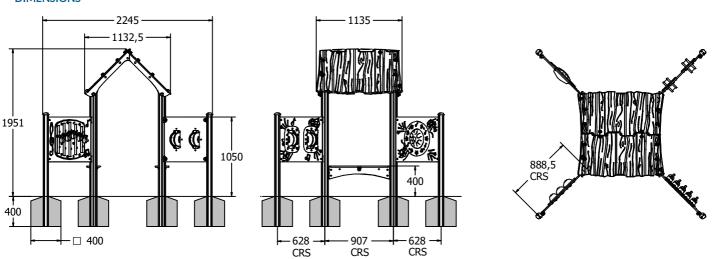

## **DIMENSIONS**

#### **TECHNICAL**

Age Range: 2+ Years

Largest Part: Tall Aluminium Post: 100 x 100 x 1785mm Heaviest Part: Adventure Apex Roof Half - 13.2kg

Total Weight: 110kg Approx.

Surfacing: N/A

IMPORTANT: you must specify the colour option you require at the time of order if it is different from the colour listed/shown above, requirements are subject to availability at the time of order