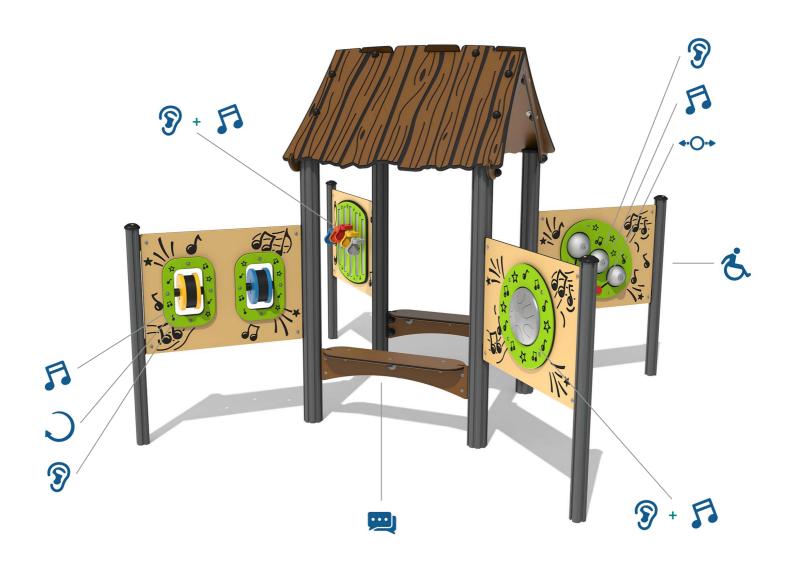

### **FEATURES**

**COUNTERS** - 3 Coloured counters to strike bells

ROTATE - 360° turn Spin Maracas

MUSICAL - 5 Tube Chimes, 3 bells, 2 Spin Maracas and a Tongue drum

**INCLUSIVE** - Panels positioned at accessible height

**SOCIAL** - Seating encourages interaction between children

**SOUNDS** - Each product has its own unique sound and pitch

IMPORTANT: you must specify the colour option you require at the time of order if it is different from the colour listed/shown above, requirements are subject to availability at the time of order