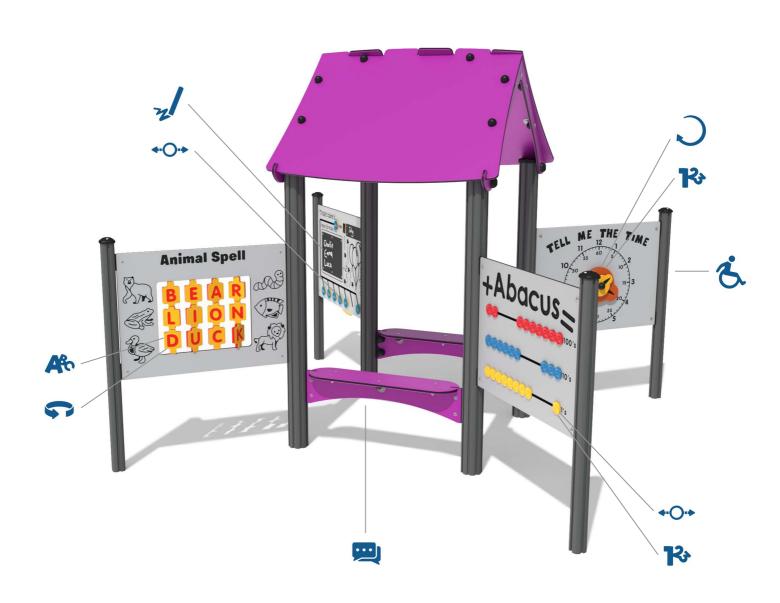

# **Product Information**

**FIDENLEA - Learning Den** 

## **FEATURES**

**COUNTERS** - Abacus and today's date counters

ROTATE - 360° turn Clock hands

**DRAW** - Chalkboard activity

**LETTERS** - Animal spelling activity

FLIP - 12 Flip over letter spinners

**INCLUSIVE** - Panels positioned at easily accessible heights

**SOCIAL** - Seating encourages interaction between children

 ${\color{red} \textbf{NUMBERS}} \, \textbf{-} \, \textbf{Develops Counting skills and telling the time}$ 

IMPORTANT: you must specify the colour option you require at the time of order if it is different from the colour listed/shown above, requirements are subject to availability at the time of order