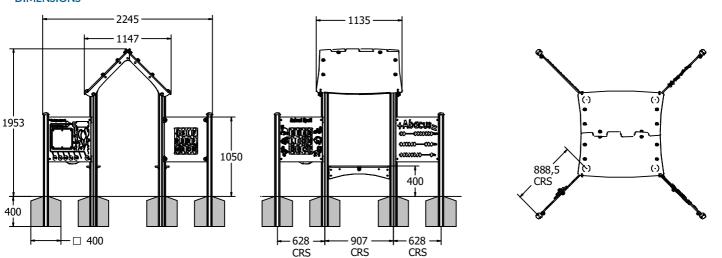

# **DIMENSIONS**

### **TECHNICAL**

Age Range: 2+ Years

Largest Part: Tall Aluminium Post: 100 x 100 x 1785mm

Heaviest Part: Apex Roof Half - 14.5kg

Total Weight: 101kg Approx.

Surfacing: N/A

IMPORTANT: you must specify the colour option you require at the time of order if it is different from the colour listed/shown above, requirements are subject to availability at the time of order