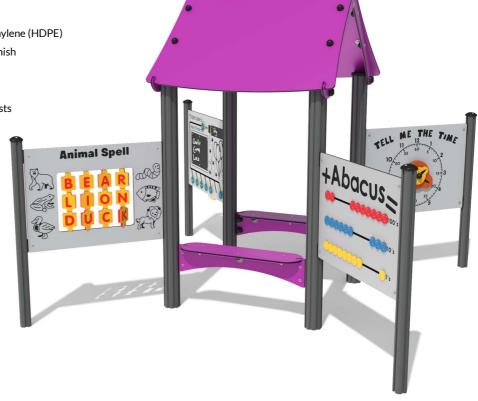

# **FIDENLEA - Learning Den**

BS EN 1176 - Designed to British & European Standards

### **MATERIALS**

Panels - Two Colour Deco High Density Polyethylene (HDPE)
Posts - Extruded aluminium post with powder coat finish

## **FEATURES**

**COUNTERS** - Abacus and today's date counters

ROTATE - 360° turn Clock hands

**DRAW** - Chalkboard activity

**LETTERS** - Animal spelling activity

FLIP - 12 Flip over letter spinners

**INCLUSIVE** - Panels positioned at easily accessible heights

**SOCIAL** - Seating encourages interaction between children

 ${\color{red} \textbf{NUMBERS}} \, \textbf{-} \, \textbf{Develops Counting skills and telling the time}$ 

IMPORTANT: you must specify the colour option you require at the time of order if it is different from the colour listed/shown above, requirements are subject to availability at the time of order