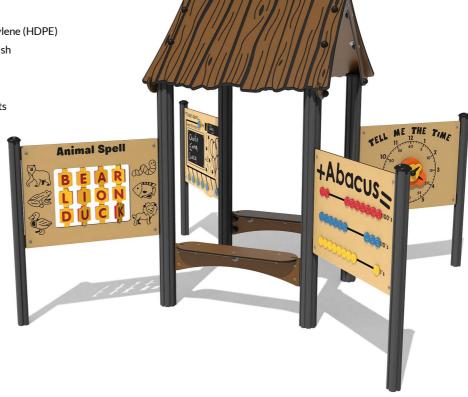

## FIDENLEA-AD - Adventure Learning Den

BS EN 1176 - Designed to British & European Standards

#### **MATERIALS**

Panels - Two Colour Deco High Density Polyethylene (HDPE)
Posts - Extruded aluminium post with powder coat finish

#### **FEATURES**

**COUNTERS** - Abacus and today's date counters

ROTATE - 360° turn Clock hands

**DRAW** - Chalkboard activity

**LETTERS** - Animal spelling activity

FLIP - 12 Flip over letter spinners

**INCLUSIVE** - Panels positioned at easily accessible heights

**SOCIAL** - Seating encourages interaction between children

 ${\color{red} \textbf{NUMBERS}} \, \textbf{-} \, \textbf{Develops Counting skills and telling the time}$ 

IMPORTANT: you must specify the colour option you require at the time of order if it is different from the colour listed/shown above, requirements are subject to availability at the time of order