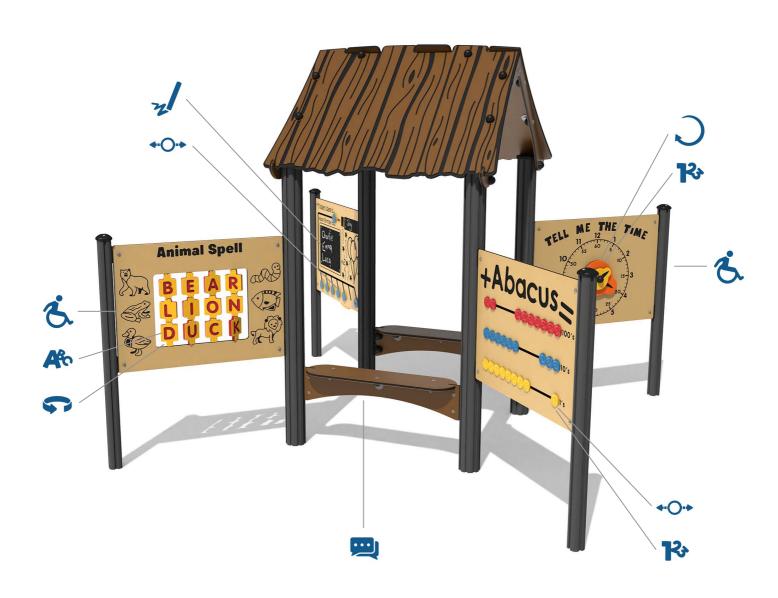

FIDENLEA-AD - Adventure Learning Den

#### **FEATURES**

**COUNTERS** - Abacus and today's date counters

ROTATE - 360° turn Clock hands

**DRAW** - Chalkboard activity

**LETTERS** - Animal spelling activity

FLIP - 12 Flip over letter spinners

**INCLUSIVE** - Panels positioned at easily accessible heights

**SOCIAL** - Seating encourages interaction between children

 ${\color{red} \textbf{NUMBERS}} \, \textbf{-} \, \textbf{Develops Counting skills and telling the time}$ 

IMPORTANT: you must specify the colour option you require at the time of order if it is different from the colour listed/shown above, requirements are subject to availability at the time of order