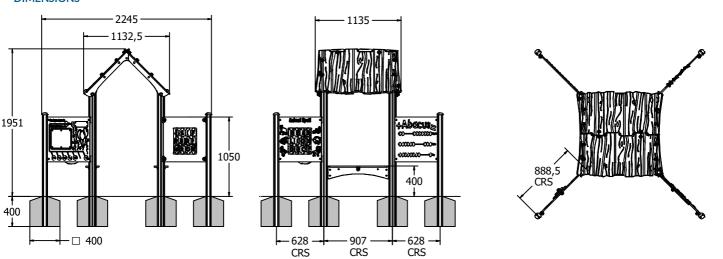

### **DIMENSIONS**

#### **TECHNICAL**

Age Range: 2+ Years

Largest Part: Tall Aluminium Post: 100 x 100 x 1785mm Heaviest Part: Adventure Apex Roof Half - 13.2kg

Total Weight: 99kg Approx.

Surfacing: N/A

IMPORTANT: you must specify the colour option you require at the time of order if it is different from the colour listed/shown above, requirements are subject to availability at the time of order