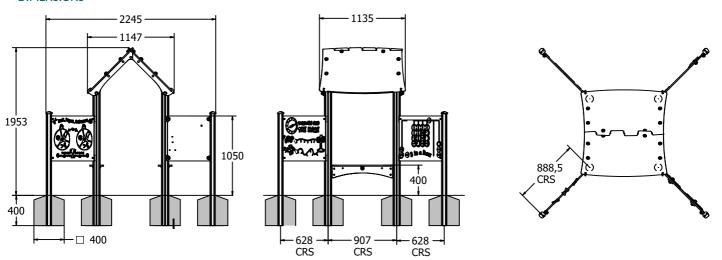

# **DIMENSIONS**

#### **TECHNICAL**

Age Range: 2+ Years

Largest Part: Tall Aluminium Post: 100 x 100 x 1785mm

Heaviest Part: Apex Roof Half - 14.5kg

Total Weight: 100kg Approx.

Surfacing: N/A

IMPORTANT: you must specify the colour option you require at the time of order if it is different from the colour listed/shown above, requirements are subject to availability at the time of order