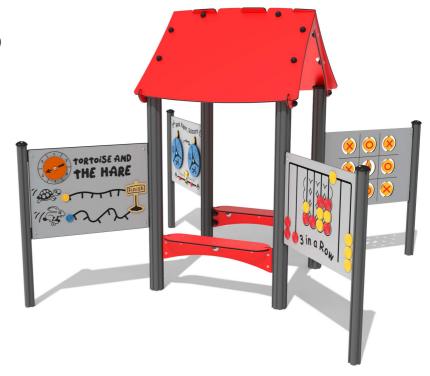

## **FIDENGAM - Games Den**

BS EN 1176 - Designed to British & European Standards

# **Product Information**

**FIDENGAM - Games Den** 

## **FEATURES**

◆ SLIDERS - Counters used to keep score, and play race game

**ROTATE** - Rock, Paper, Scissors and Tortoise and Hare spinners

FLIP - Noughts and Crosses flip over discs

**COUNTER DROP** - 3-in-a-row counters