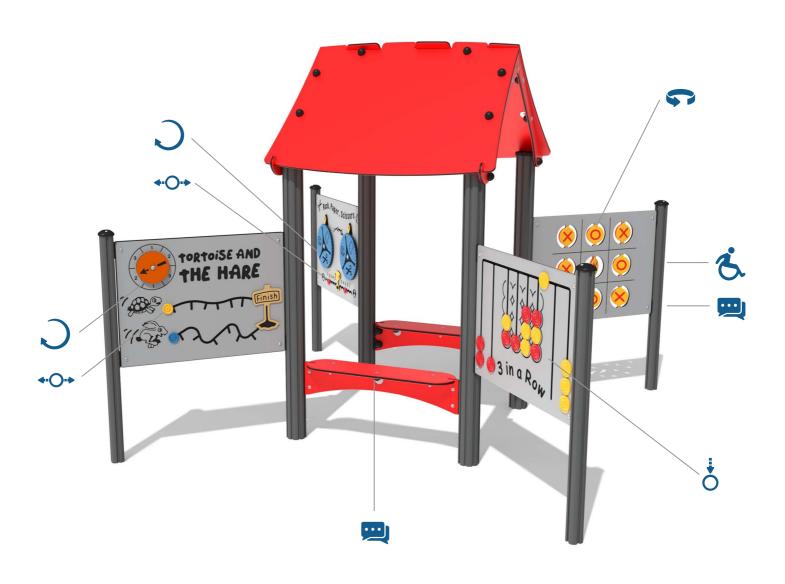

## **FEATURES**

◆ SLIDERS - Counters used to keep score, and play race game

**ROTATE** - Rock, Paper, Scissors and Tortoise and Hare spinners

FLIP - Noughts and Crosses flip over discs

**COUNTER DROP** - 3-in-a-row counters

**INCLUSIVE** - Panels positioned at easily accessible heights

**SOCIAL** - Seating and Games encourage interaction