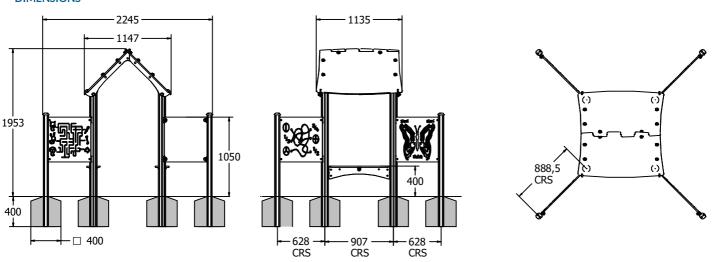

## **DIMENSIONS**

### **TECHNICAL**

Age Range: 2+ Years

Largest Part: Tall Aluminium Post: 100 x 100 x 1785mm

Heaviest Part: Apex Roof Half - 14.5kg

Total Weight: 97kg Approx.

Surfacing: N/A

IMPORTANT: you must specify the colour option you require at the time of order if it is different from the colour listed/shown above, requirements are subject to availability at the time of order