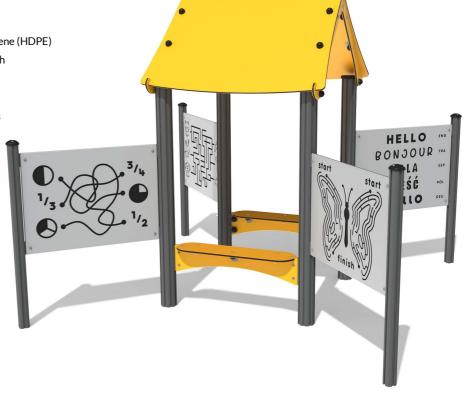

## **FIDENBAS - Basics Den**

BS EN 1176 - Designed to British & European Standards

#### **MATERIALS**

Panels - Two Colour XDEO High Density Polyethylene (HDPE)

Posts - Extruded aluminium post with powder coat finish

### **SUPPLY METHOD**

Pre-assembled items: Roof, Benches, Panels, Mini Posts