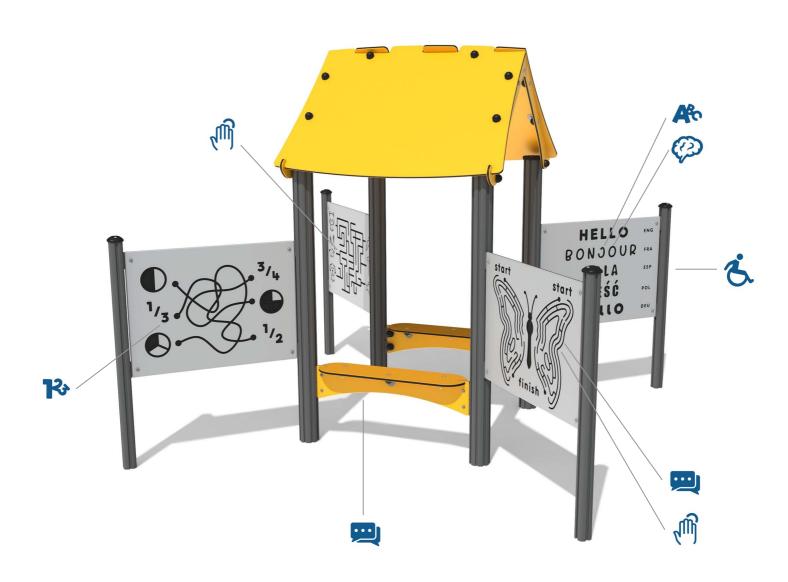

## FEATURES

**TOUCH** - Finger Maze and Pet Food Pairing activities

**INCLUSIVE** - Panels positioned at accessible height

**NUMBERS** - Develops Maths and Fractions skills

**SOCIAL** - Seating and Maze encourages interaction

**LETTERS** - Learn how to spell Hello in 4 other Languages

**MEMORY** - Challenges the childs ability to remember languages

IMPORTANT: you must specify the colour option you require at the time of order if it is different from the colour listed/shown above, requirements are subject to availability at the time of order if it is different from the colour listed/shown above, requirements are subject to availability at the time of order if it is different from the colour listed/shown above, requirements are subject to availability at the time of order if it is different from the colour listed/shown above, requirements are subject to availability at the time of order if it is different from the colour listed of the