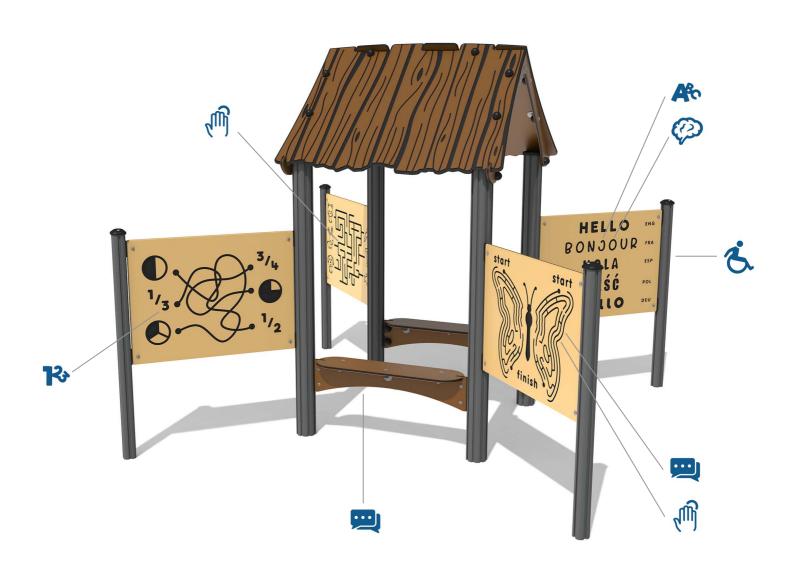

### **FEATURES**

**TOUCH** - Finger Maze and Pet Food Pairing activities

**NUMBERS** - Develops Maths and Fractions skills

**LETTERS** - Learn how to spell Hello in 4 other Languages

**MEMORY** - Challenges the childs ability to remember languages

**INCLUSIVE** - Panels positioned at accessible height

**SOCIAL** - Seating and Maze encourages interaction

IMPORTANT: you must specify the colour option you require at the time of order if it is different from the colour listed/shown above, requirements are subject to availability at the time of order