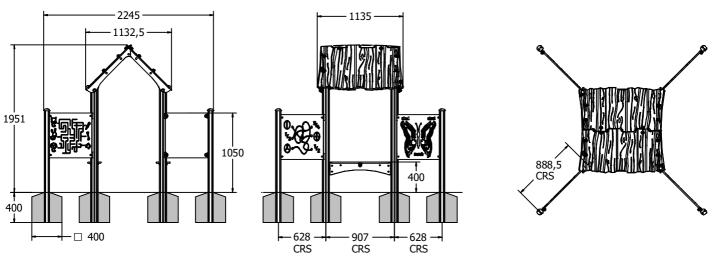

## **DIMENSIONS**

#### **TECHNICAL**

Age Range: 2+ Years

Largest Part: Tall Aluminium Post: 100 x 100 x 1785mm

Heaviest Part: Apex Roof Half - 13.2kg

Total Weight: 95kg Approx.

Surfacing: N/A

IMPORTANT: you must specify the colour option you require at the time of order if it is different from the colour listed/shown above, requirements are subject to availability at the time of order