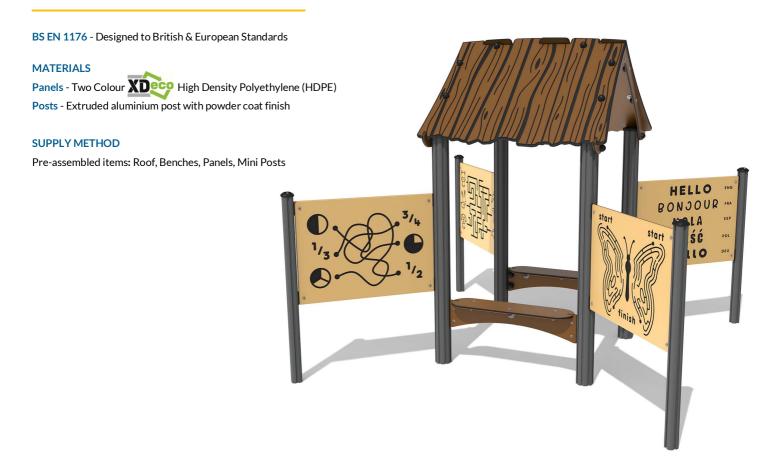

#### **TECHNICAL**

Age Range: 2+ Years

Largest Part: Tall Aluminium Post: 100 x 100 x 1785mm

Heaviest Part: Apex Roof Half - 13.2kg

Total Weight: 95kg Approx.

Surfacing: N/A

IMPORTANT: you must specify the colour option you require at the time of order if it is different from the colour listed/shown above, requirements are subject to availability at the time of order

### **FEATURES**

**TOUCH** - Finger Maze and Pet Food Pairing activities

**NUMBERS** - Develops Maths and Fractions skills

**LETTERS** - Learn how to spell Hello in 4 other Languages

**MEMORY** - Challenges the childs ability to remember languages

**INCLUSIVE** - Panels positioned at accessible height

**SOCIAL** - Seating and Maze encourages interaction

IMPORTANT: you must specify the colour option you require at the time of order if it is different from the colour listed/shown above, requirements are subject to availability at the time of order