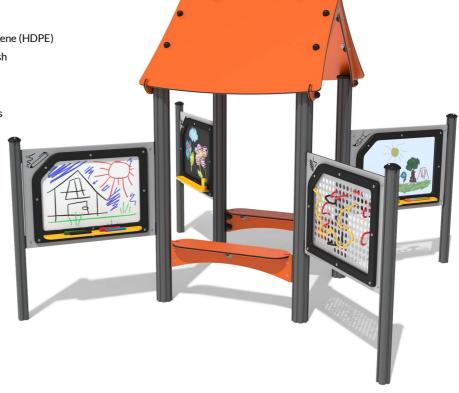

## **FIDENART - Art Den**

BS EN 1176 - Designed to British & European Standards

#### **MATERIALS**

Panels - Two Colour XDeep High Density Polyethylene (HDPE)

Posts - Extruded aluminium post with powder coat finish

#### **SUPPLY METHOD**

Pre-assembled items: Roof, Benches, Panels, Mini Posts

#### **FEATURES**

WINDOW - Clear polycarbonate window

**DRAW** - Dry Wipe and Chalk Panels for creative play

VISUAL - Create patterns along the weave panel

**PAINT** - Painting Panel with pots and brushes