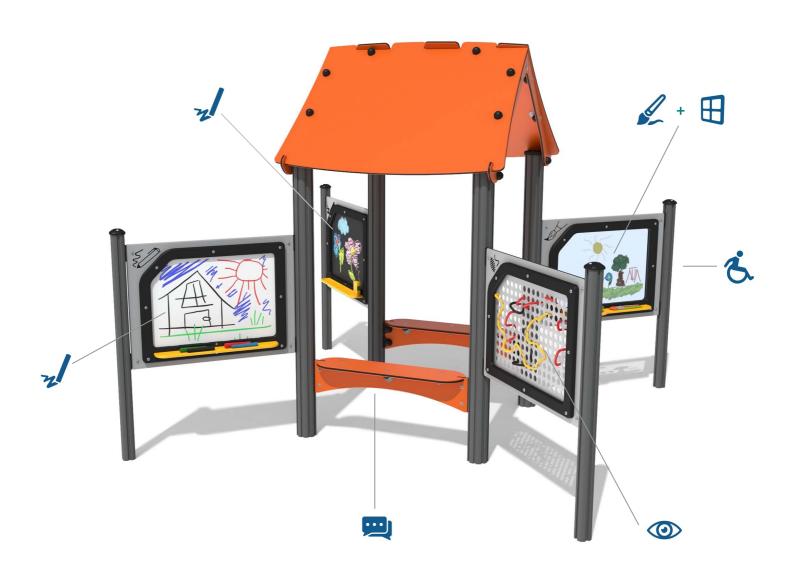

#### **FEATURES**

WINDOW - Clear polycarbonate window

**DRAW** - Dry Wipe and Chalk Panels for creative play

VISUAL - Create patterns along the weave panel

**PAINT** - Painting Panel with pots and brushes

**INCLUSIVE** - Panels positioned at accessible height

 ${\color{red}\textbf{SOCIAL}} \ - \ \textbf{Seating encourages interaction between children}$ 

IMPORTANT: you must specify the colour option you require at the time of order if it is different from the colour listed/shown above, requirements are subject to availability at the time of order