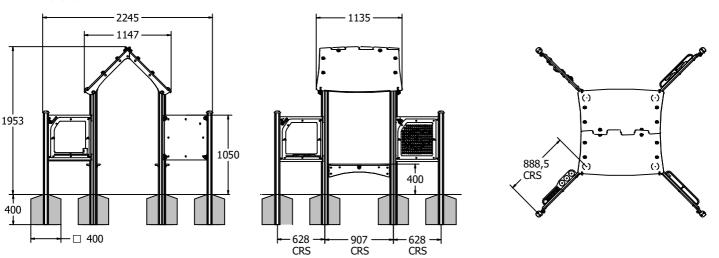

### **DIMENSIONS**

#### **TECHNICAL**

Age Range: 2+ Years

Largest Part: Tall Aluminium Post: 100 x 100 x 1785mm

Heaviest Part: Apex Roof Half - 14.5kg

Total Weight: 105kg Approx.

Surfacing: N/A

IMPORTANT: you must specify the colour option you require at the time of order if it is different from the colour listed/shown above, requirements are subject to availability at the time of order