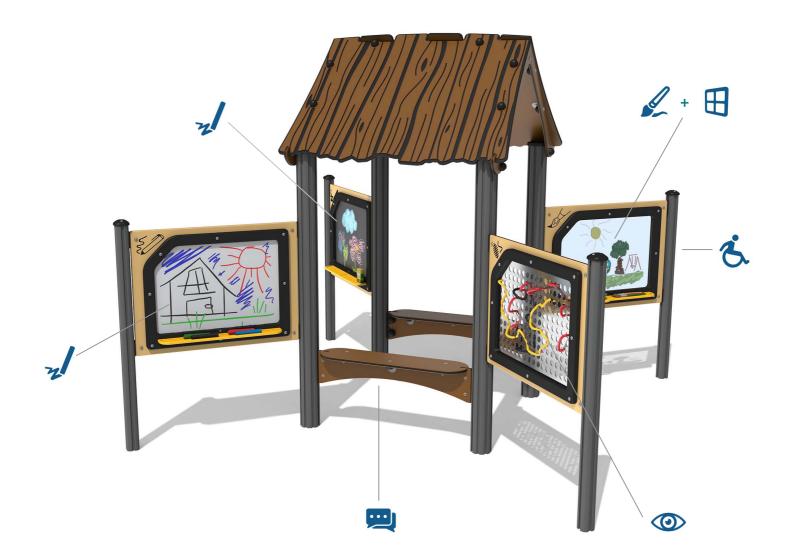

### FIDENART-AD - Adventure Art Den

BS EN 1176 - Designed to British & European Standards

MATERIALS Panels - Two Colour The High Density Polyethylene (HDPE) Posts - Extruded aluminium post with powder coat finish

#### SUPPLY METHOD

Pre-assembled items: Roof, Benches, Panels, Mini Posts