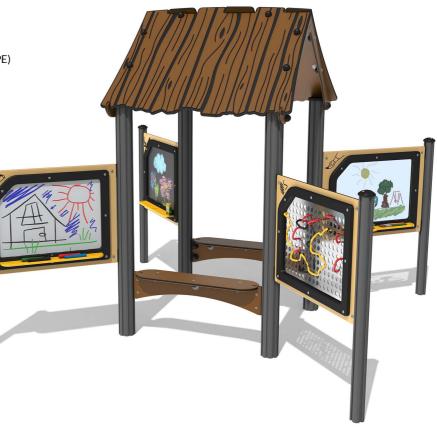

### FIDENART-AD - Adventure Art Den

BS EN 1176 - Designed to British & European Standards

MATERIALS Panels - Two Colour The High Density Polyethylene (HDPE) Posts - Extruded aluminium post with powder coat finish

#### SUPPLY METHOD

Pre-assembled items: Roof, Benches, Panels, Mini Posts