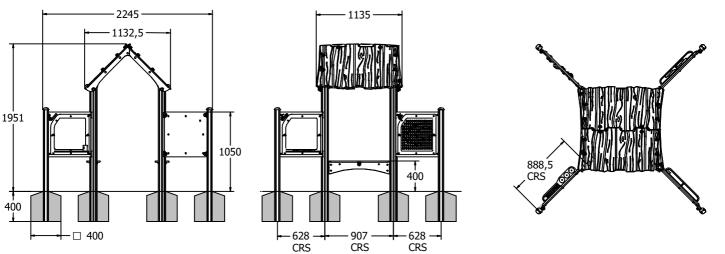

# Fahr

## **Product Information**

### FIDENART-AD - Adventure Art Den

BS EN 1176 - Designed to British & European Standards

MATERIALS Panels - Two Colour The High Density Polyethylene (HDPE) Posts - Extruded aluminium post with powder coat finish

#### SUPPLY METHOD

Pre-assembled items: Roof, Benches, Panels, Mini Posts



#### DIMENSIONS



#### TECHNICAL



2+ Years Tall Aluminium Post: 100 x 100 x 1785mm Adventure Apex Roof Half - 13.2kg 102kg Approx. N/A

IMPORTANT: you must specify the colour option you require at the time of order if it is different from the colour listed/shown above, requirements are subject to availability at the time of order

**Fahr Industries Ltd** Spitfire Road, Old Sarum, Salisbury, Wiltshire, SP4 6GB, UK © 2023 Fahr Industries Ltd These designs and content belong to Fahr Industries Ltd and are not to be reproduced in any way or by any means without written permission **Tel:** +44 (0)1722 349793 **Fax:** +44 (0)1722 349792 **Web:** www.fahr-industries.com



## **Product Information**

FIDENART-AD - Adventure Art Den





**Fahr Industries Ltd** Spitfire Road, Old Sarum, Salisbury, Wiltshire, SP