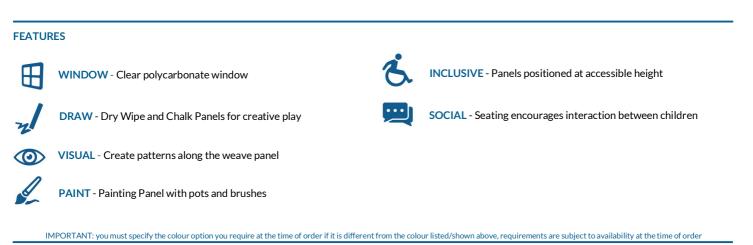

#### TECHNICAL

2+ Years Tall Aluminium Post: 100 x 100 x 1785mm Adventure Apex Roof Half - 13.2kg 102kg Approx. N/A

IMPORTANT: you must specify the colour option you require at the time of order if it is different from the colour listed/shown above, requirements are subject to availability at the time of order