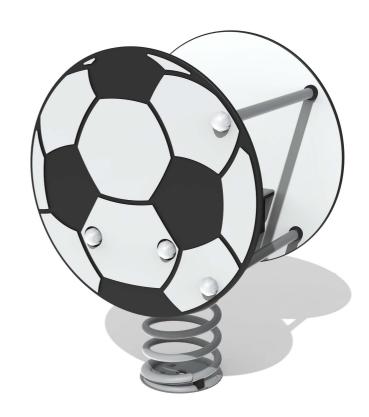

## FS2028 - Sit-In Soccer Spring Rocker

BS EN 1176 - Designed to British & European Standards

#### **FEATURES**

**SPRING** - Soccer spring rocker