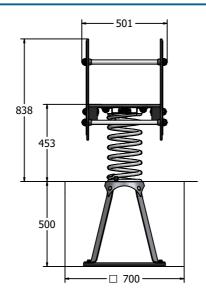

### **DIMENSIONS**

#### **TECHNICAL**

Age Range: 2+ Year

Largest Part: Soccer Assembly - 595 x 501mm Heaviest Part: Spring Assembly - 25kg Approx.

Total Weight: 38kg Approx. FFH (Free Fall Height): 453mm

Surfacing: 1m from extremes of equipment with a Critical Fall Height in excess of 453mm