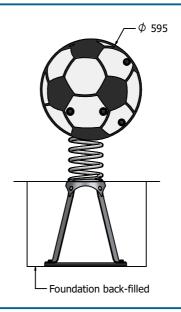

### **DIMENSIONS**

#### **TECHNICAL**

Age Range: 2+ Year

Largest Part: Soccer Assembly - 595 x 501mm Heaviest Part: Spring Assembly - 25kg Approx.

Total Weight: 38kg Approx. FFH (Free Fall Height): 453mm

Surfacing: 1m from extremes of equipment with a Critical Fall Height in excess of 453mm