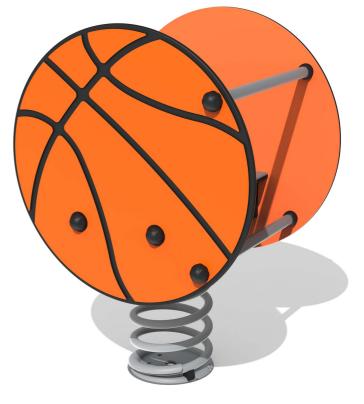

### FS2027 - Sit-In Basketball Spring Rocker

BS EN 1176 - Designed to British & European Standards

#### TECHNICAL

Age Range: Largest Part: Heaviest Part: Total Weight: FFH (Free Fall Height): Surfacing : 2+ Years Basketball Assembly - 595 x 501mm Spring Assembly - 25kg Approx. 38kg Approx. 453mm 1m from extremes of equipment with a Critical Fall Height in excess of 453mm