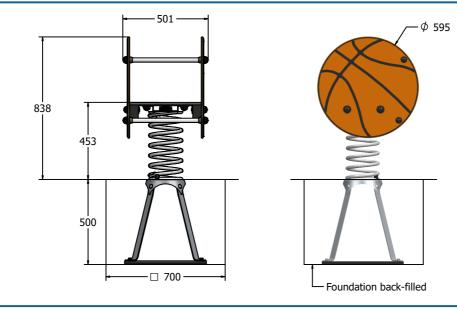

#### TECHNICAL

Age Range: Largest Part: Heaviest Part: Total Weight: FFH (Free Fall Height): Surfacing : 2+ Years Basketball Assembly - 595 x 501mm Spring Assembly - 25kg Approx. 38kg Approx. 453mm 1m from extremes of equipment with a Critical Fall Height in excess of 453mm