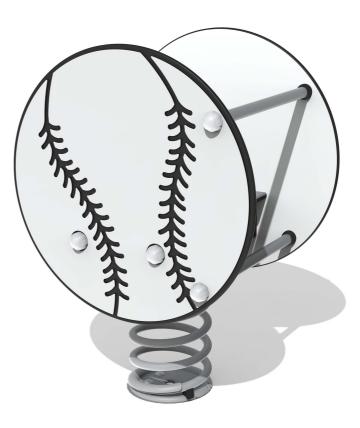

## FS2026 - Sit-In Baseball Spring Rocker

BS EN 1176 - Designed to British & European Standards

#### TECHNICAL

Age Range: Largest Part: Heaviest Part: Total Weight: FFH (Free Fall Height): Surfacing : 2+ Years Baseball Assembly - 595 x 501mm Spring Assembly - 25kg Approx. 38kg Approx. 453mm 1m from extremes of equipment with a Critical Fall Height in excess of 453mm