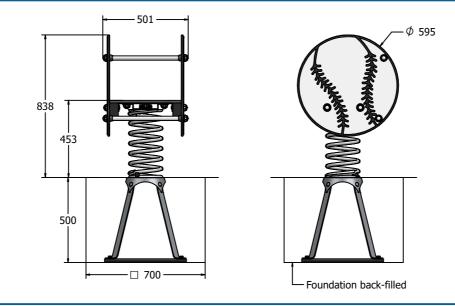

#### TECHNICAL

Age Range: Largest Part: Heaviest Part: Total Weight: FFH (Free Fall Height): Surfacing : 2+ Years Baseball Assembly - 595 x 501mm Spring Assembly - 25kg Approx. 38kg Approx. 453mm 1m from extremes of equipment with a Critical Fall Height in excess of 453mm