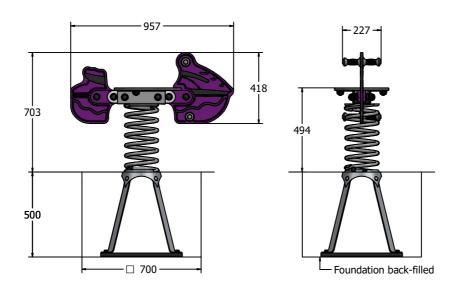

## DIMENSIONS

### **TECHNICAL**

Age Range: 2+ Year

Largest Part: Jet Ski Assembly - 957 x 418 x 277mm

Heaviest Part: Spring Assembly - 26kg Approx.

Total Weight: 34kg Approx. FFH (Free Fall Height): 494mm

Surfacing: 1m from extrememes of equipment with a Critical Fall Height in excess of 494mm