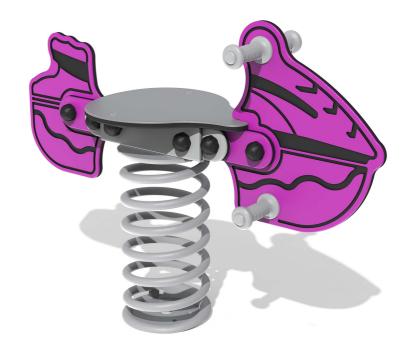

## FS1018 - Sit-On Jet Ski Spring Rocker

BS EN 1176 - Designed to British & European Standards

## **FEATURES**

**SPRING** - Jet ski spring rocker