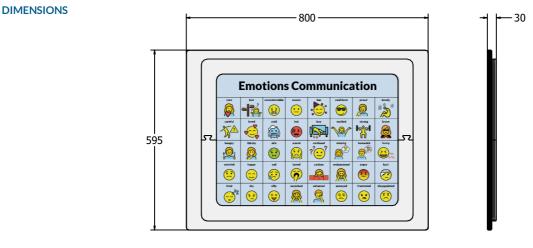

## TECHNICAL

| Age Range:    | 2+ Years         |
|---------------|------------------|
| Largest Part: | 595 x 800 x 30mm |
| Total Weight: | 9.3kg            |
| Surfacing :   | N/A              |

IMPORTANT: you must specify the colour option you require at the time of order if it is different from the colour listed/shown above, requirements are subject to availability at the time of order