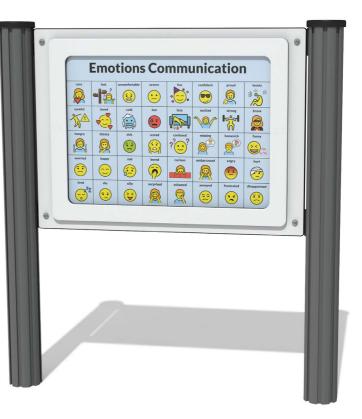

## FEATURES

**INCLUSIVE** - Accessible activity and panel height

**SOCIAL** - Communication through images

FIEMCO6 FIEMCO6-AL-WP Standard Panel Panel with Alu Posts