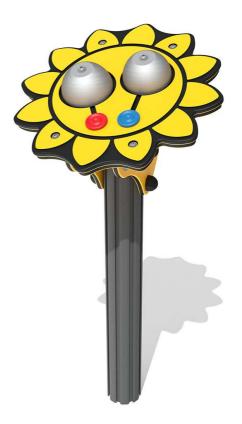

## FIVBELFL2-AL-WP - Virtuoso 2 Bell Flower with Alu Post

BS EN 1176 - Designed to British & European Standards

### **FEATURES**

MUSICAL - 2 tuned bells

◆ ◆ SLIDERS - Bell ringing counters

**INCLUSIVE** - Activity positioned at accessible height