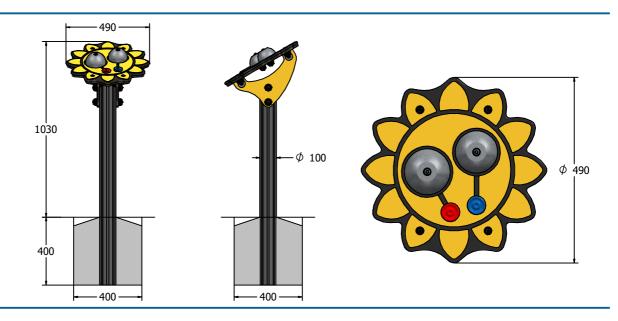

# **DIMENSIONS**

# TECHNICAL

Age Range: 2+ Years

Post - 1185 x \$\phi\$100mm **Largest Part:** 

Post - 4.8Kg **Heaviest Part:** Total Weight: 12Kg Surfacing:

IMPORTANT: you must specify the colour option you require at the time of order if it is different from the colour listed/shown above, requirements are subject to availability at the time of order