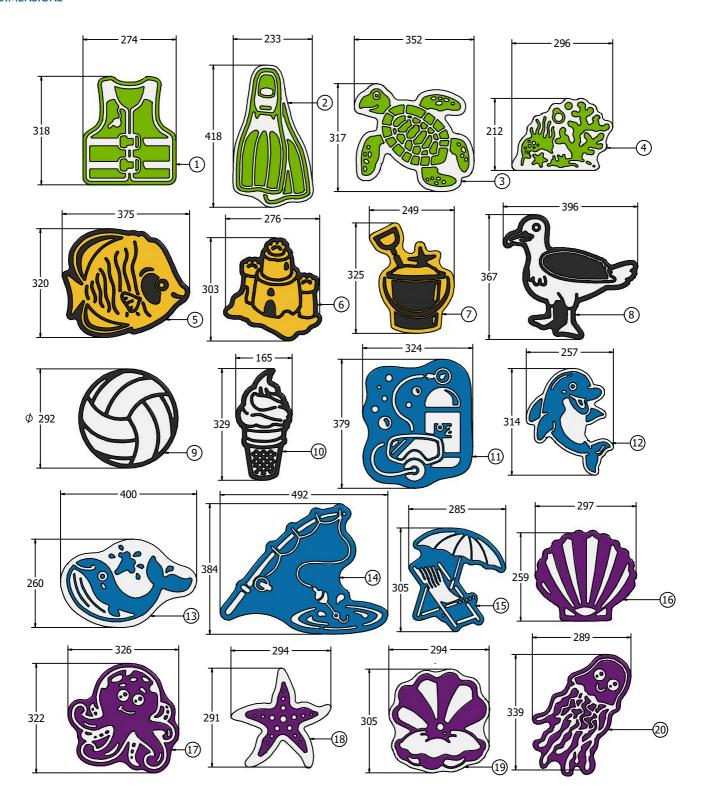

## **TECHNICAL**

| Item | Code      | Description                           | Qty |
|------|-----------|---------------------------------------|-----|
| 1    | FISOLIFE  | Screw-On Accessory - Life Vest        | 1   |
| 2    | FISOFLIP  | Screw-On Accessory - Flippers         | 1   |
| 3    | FISOTURT  | Screw-On Accessory - Turtle           | 1   |
| 4    | FISOCORAL | Screw-On Accessory - Coral            | 1   |
| 5    | FISOTROP  | Screw-On Accessory - Tropical Fish    | 1   |
| 6    | FISOSAND  | Screw-On Accessory - Sand Castle      | 1   |
| 7    | FISOBUCSP | Screw-On Accessory - Bucket and Spade | 1   |
| 8    | FISOSEAG  | Screw-On Accessory - Seagull          | 1   |
| 9    | FISOVOLY  | Screw-On Accessory - Volley Ball      | 1   |
| 10   | FISOICEC  | Screw-On Accessory - Ice Cream        | 1   |

| Item | Code      | Description                      | Qty |
|------|-----------|----------------------------------|-----|
| 11   | FISOSCUB  | Screw-On Accessory - Scuba       | 1   |
| 12   | FISODOLP  | Screw-On Accessory - Dolphin     | 1   |
| 13   | FISOWHAL  | Screw-On Accessory - Whale       | 1   |
| 14   | FISOFROD  | Screw-On Accessory - Fishing Rod | 1   |
| 15   | FISODECK  | Screw-On Accessory - Deck Chair  | 1   |
| 16   | FISOSHELL | Screw-On Accessory - Shell       | 1   |
| 17   | FISOOCTO  | Screw-On Accessory - Octopus     | 1   |
| 18   | FISOSTAR  | Screw-On Accessory - Starfish    | 1   |
| 19   | FISOCLAM  | Screw-On Accessory - Clam        | 1   |
| 20   | FISOJELLY | Screw-On Accessory - Jellyfish   | 1   |

### **DIMENSIONS**

IMPORTANT: you must specify the colour option you require at the time of order if it is different from the colour listed/shown above, requirements are subject to availability at the time of order