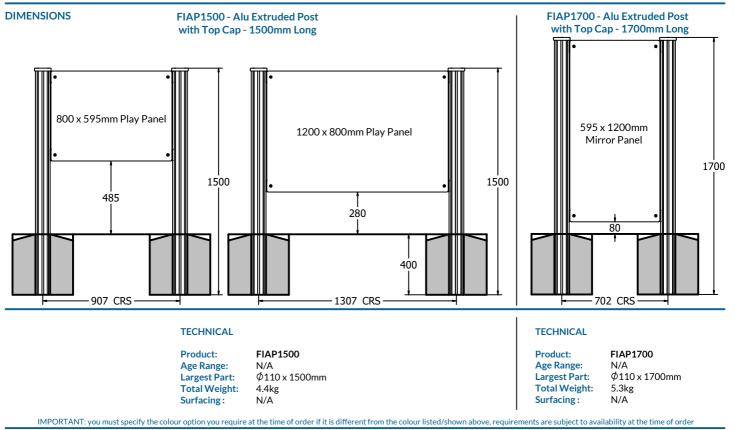

## Aluminium Extruded Post with Top Cap

BS EN 1176 - Designed to British & European Standards

## SUPPLY METHOD

Post with Cap - Fully assembled

For Play Panel mounting use 2x posts with FIALBRKT4 - Panel Bracket Set For Alu Posts

Add FSA0001-A - ASTM Post Cap Addition for installations in United States of America