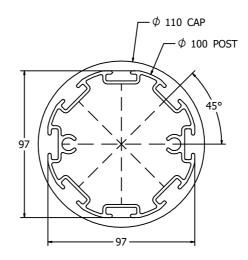

## MATERIALS

Post Cap - High Density Polyethylene (HDPE) Post - Extruded aluminium post with powder coat finish