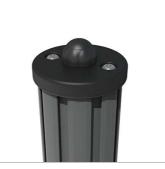

## MATERIALS

Post Cap - High Density Polyethylene (HDPE) Post - Extruded aluminium post with powder coat finish

## SUPPLY METHOD

Post with Cap - Fully assembled

For Play Panel mounting use 2x posts with FIALBRKT4 - Panel Bracket Set For Alu Posts

Add FSA0001-A - ASTM Post Cap Addition for installations in United States of America