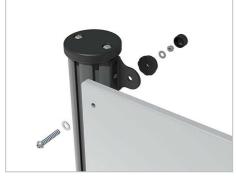

## SUPPLY METHOD

Post with Cap - Fully assembled

For Play Panel mounting use 2x posts with FIALBRKT4 - Panel Bracket Set For Alu Posts

Add FSA0001-A - ASTM Post Cap Addition for installations in United States of America