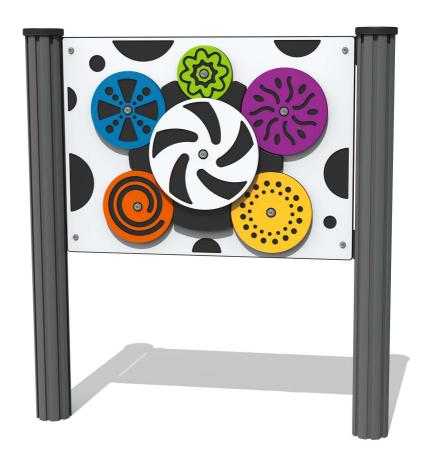

## FIWHWH - Whirling Wheels Play Panel

BS EN 1176 - Designed to British & European Standards

#### **FEATURES**

**INCLUSIVE** - Activity positioned at accessible height

**ROTATE** - Whirling wheel spinning discs

**TOUCH** - Sensory touch discs