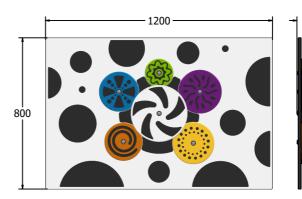

### **DIMENSIONS**

FIWHWH6 FIWHWH6-**AL-WP**  Standard Panel Panel with Alu Posts

FIWHWH3 FIWHWH3-AL-WP Standard Panel Panel with Alu Posts

#### **TECHNICAL**

Age Range: 2+ Years

Largest Part: FIWHWH6 - 595 x 800 x 64mm

Total Weight: FIWHWH6 - 12kg

Surfacing: N/A

Age Range: 2+ Years

Largest Part: FIWHWH3 - 800 x 1200 x 64mm

Total Weight: FIWHWH3 - 18kg