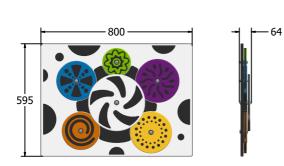

### **DIMENSIONS**

FIWHWH6 FIWHWH6-**AL-WP**  Standard Panel Panel with Alu Posts

FIWHWH3 FIWHWH3-AL-WP Standard Panel Panel with Alu Posts

#### **TECHNICAL**

Age Range: 2+ Years

Largest Part: FIWHWH6 - 595 x 800 x 64mm

Total Weight: FIWHWH6 - 12kg

Surfacing: N/A

Age Range: 2+ Years

Largest Part: FIWHWH3 - 800 x 1200 x 64mm

Total Weight: FIWHWH3 - 18kg