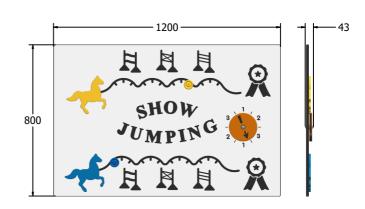

### DIMENSIONS

FISWJP6 FISWJP6**-AL-WP**  Standard Panel Panel with Alu Posts 43

FISWJP3 FISWJP3-**AL-WP**  Standard Panel Panel with Alu Posts

#### TECHNICAL

Age Range: Largest Part: Total Weight: Surfacing : 2+ Years FISWJP6 - 595 x 800 x 43mm FISWJP6 - 7.1kg N/A Age Range: Largest Part: Total Weight: Surfacing : 2+ Years FISWJP3 - 800 x 1200 x 43mm FISWJP3 - 14kg N/A