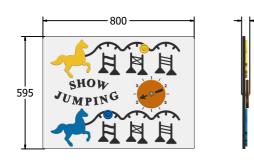

### DIMENSIONS

FISWJP6 FISWJP6**-AL-WP**  Standard Panel Panel with Alu Posts 43

FISWJP3 FISWJP3-**AL-WP**  Standard Panel Panel with Alu Posts

#### TECHNICAL

Age Range: Largest Part: Total Weight: Surfacing : 2+ Years FISWJP6 - 595 x 800 x 43mm FISWJP6 - 7.1kg N/A Age Range: Largest Part: Total Weight: Surfacing : 2+ Years FISWJP3 - 800 x 1200 x 43mm FISWJP3 - 14kg N/A