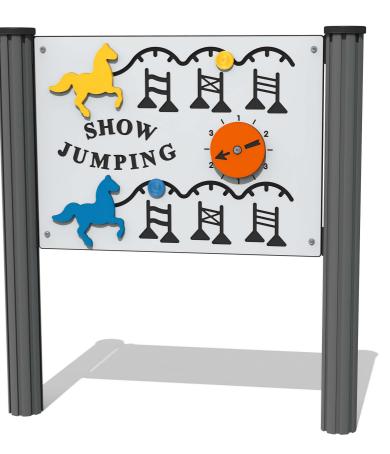

## FISWJP - Show Jumping Play Panel

BS EN 1176 - Designed to British & European Standards

MATERIALS
Panel - Two Colour XDCC High Density Polyethylene (HDPE)

SUPPLY METHOD Panel - Singular panel

FEATURES

INCLUSIVE - Activity positioned at accessible height

**SLIDERS** - Show jumping counters race

SOCIAL - 2 player show jumping game