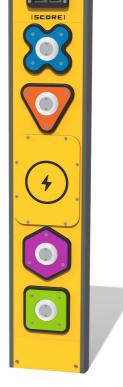

#### **FEATURES:**

**ROTOGEN-** Human powered energy for electronics

**REACTIONS** - Multiplayer speed based reaction gameplay

Front View

Rear View