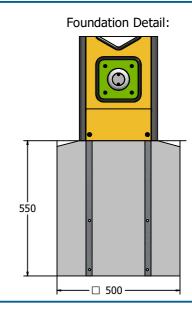

# DIMENSIONS

### **TECHNICAL**

Age Range: 2+ Years

Largest Part: FITMRE2RG - 1600 x 332 x 180mm

Total Weight: FITMRE2RG - 30.5kg

Surfacing: N/A