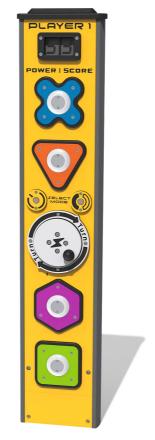

#### **FEATURES:**

**ROTOGEN-** Human powered energy for electronics

**REACTIONS** - Multiplayer speed based reaction gameplay

Front View

Rear View