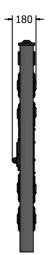

# DIMENSIONS

### **TECHNICAL**

Age Range: 2+ Years

Largest Part: FITMRE2RG - 1600 x 332 x 180mm

Total Weight: FITMRE2RG - 30.5kg

Surfacing: N/A