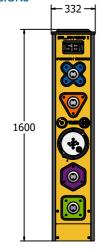

# DIMENSIONS

### **TECHNICAL**

Age Range: 2+ Years

Largest Part: FITMRE2RG - 1600 x 332 x 180mm

Total Weight: FITMRE2RG - 30.5kg

Surfacing: N/A