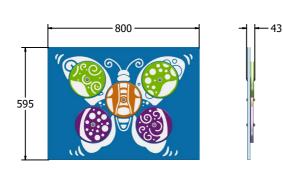

#### **TECHNICAL**

Age Range: 2+ Years

Largest Part: FIMMBU6 - 595 x 800 x 43mm

Total Weight: FIMMBU6 - 8.8kg

Surfacing: N/A

Age Range: 2+ Years

Largest Part: FIMMBU3 - 800 x 1200 x 43mm

Total Weight: FIMMBU3 - 17.4kg