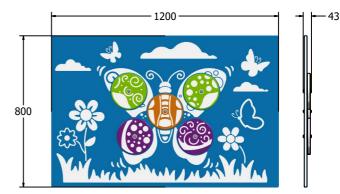

#### **TECHNICAL**

Age Range: 2+ Years

Largest Part: FIMMBU6 - 595 x 800 x 43mm

Total Weight: FIMMBU6 - 8.8kg

Surfacing: N/A

Age Range: 2+ Years

Largest Part: FIMMBU3 - 800 x 1200 x 43mm

Total Weight: FIMMBU3 - 17.4kg