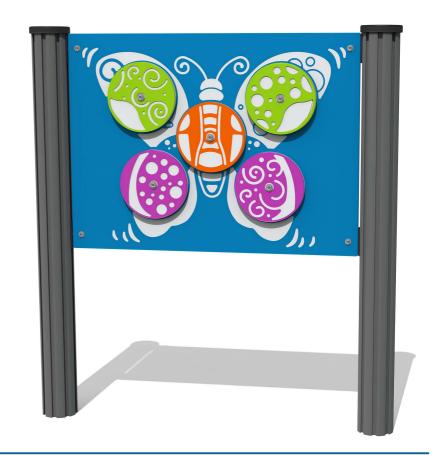

## FIMMBU - Move & Match Butterfly

BS EN 1176 - Designed to British & European Standards

#### **FEATURES**

**INCLUSIVE** - Activity positioned at accessible height

**ROTATE** - Butterfly wing puzzle discs

**TOUCH** - Sensory touch discs