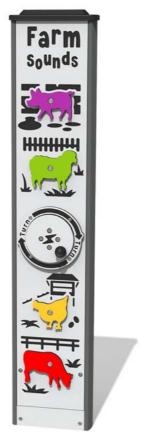

#### **FEATURES:**

**ROTOGEN-** Human powered energy for electronics

INTERACTIVE - Playback farm animal sounds

Front View

Rear View

### **FEATURES**

**ROTOGEN** - Human powered energy for electronics

**SOUNDS** - Pig, sheep, chicken & cow sounds

MEASURE - Farm animal height comparison chart

**TOUCH** - Finger trace animal outlines & names