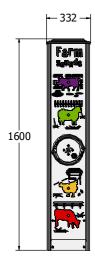

### **DIMENSIONS**

#### **TECHNICAL**

Age Range: 2+ Years

Largest Part: FITMFRMRG - 1600 x 332 x 170mm

Total Weight: FITMFRMRG - 27kg

Surfacing: N/A