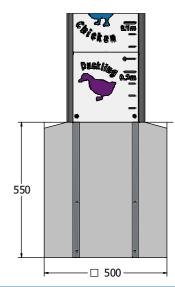

### **DIMENSIONS**

## Foundation Detail:

#### **TECHNICAL**

Age Range: 2+ Years

Largest Part: FITMFRMRG - 1600 x 332 x 170mm

Total Weight: FITMFRMRG - 27kg

Surfacing: N/A