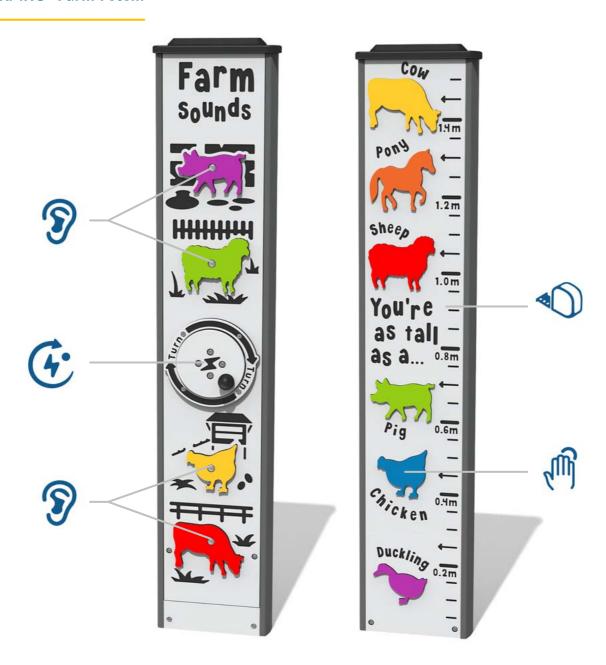

#### **FEATURES:**

**ROTOGEN-** Human powered energy for electronics

INTERACTIVE - Playback farm animal sounds

Front View

Rear View

### **FEATURES**

**ROTOGEN** - Human powered energy for electronics

**SOUNDS** - Pig, sheep, chicken & cow sounds

MEASURE - Farm animal height comparison chart

**TOUCH** - Finger trace animal outlines & names