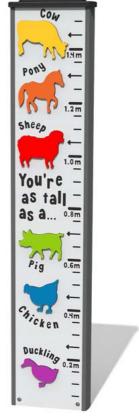

### **FEATURES**

**ROTOGEN** - Human powered energy for electronics

**SOUNDS** - Pig, sheep, chicken & cow sounds

MEASURE - Farm animal height comparison chart

**TOUCH** - Finger trace animal outlines & names