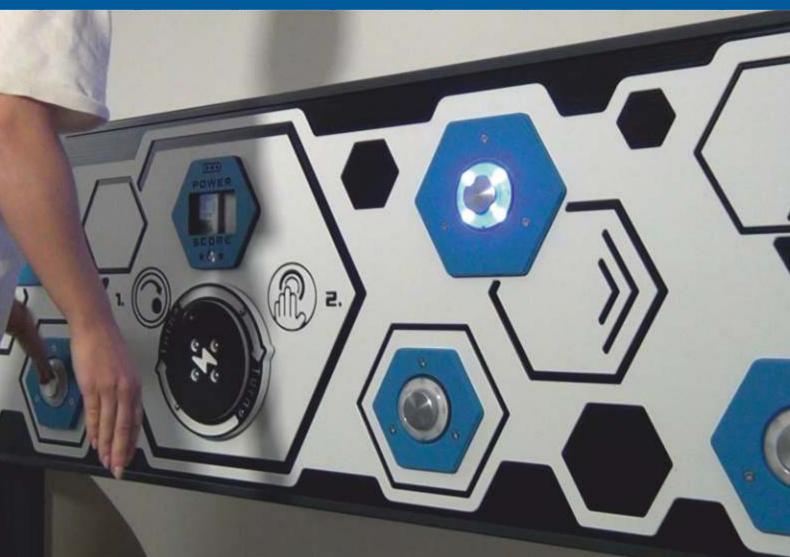

#### **Reactions Totem**

RotoGen powered reactions game, with built in power and score meter, high visibility coloured LED lights, in a compact durable structure.

### ROTOGEN INTERACTIVE

vertically to suit most age ranges and abilities.

LCD score display, LED power meter/game sensor and high-efficiency RotoGen power module.