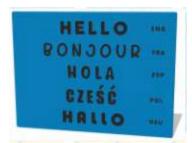

**Hello Braille** 

Tactile panel with raised braille dots that read "hello".

**Hello Language** 

Tactile panel with "hello" in 5 languages.

Go Language

Tactile panel with "Go" in 5 languages.

**Finish Language** 