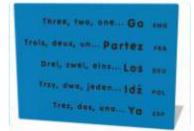

**Hello Braille** 

Tactile panel with raised braille dots that read "hello".

**Hello Language** 

Tactile panel with "hello" in 5 languages.

Go Language

Tactile panel with "Go" in 5 languages.

**Finish Language** 