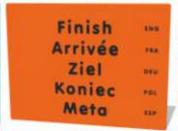

Tactile panel with "finish" in 5 languages.

**Fraction Finder** 

Tactile finger trace panel, match the fractions to the pie.