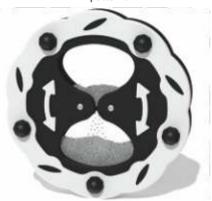

Small Melody Wheel Insert
Rotate the drum and listen to the beautiful
melodic chime sounds.

Large Melody Wheel Insert
Rotate the drum and listen to the beautiful
melodic chime sounds.

Hourglass Insert
Rotate the insert 180 degrees and time approx. 30 second activities. Stimulates sound and visual senses.