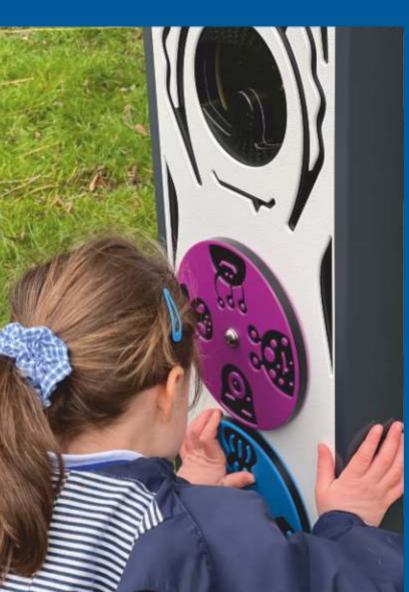

### PANEL INSERTS

Ideal for customers who machine their own HDPE panels or work with other materials including timber and HPL.

We have created new inserts, with new components, new activities and new sensory experiences that will delight the children and keep them entertained and stimulated no matter what their level of ability.

Maze Slider Insert

Move the tactile sliding disc around the maze to get it home.

Durable composite rolling balls that rotate as you run your hand or fingers over them.

Roller Pixel Insert
Individually rotating cylinders, turn to
display white or black, to create simple pixel
patterns.

Small Melody Wheel Insert
Rotate the drum and listen to the beautiful
melodic chime sounds.

Large Melody Wheel Insert
Rotate the drum and listen to the beautiful
melodic chime sounds.

Hourglass Insert
Rotate the insert 180 degrees and time approx. 30 second activities. Stimulates sound and visual senses.

**Washing Machine Insert** 

Rotate the washing machine drum and see the clothes getting washed by the blue water balls.

**Minibeast Sensory Insert**Roller ball frog eyes, slider, tumble ball spinner and tactile plant-on.

Roller ball frog eyes and rotating potion bottles

#### **Magic Mixer Insert**

with coloured balls to formulate your magic.

**Volcano Insert** 

Rotate the drum and watch the lava flow around the volcano.

**Rainbow Insert** 

Rotate the drum and watch the 7 colours move through the rainbow, and the cloud balls move around.

#### **Mini Roller Pixel Insert**

Rotate the individual cylinders to create simple pixel patterns.

#### **Mini Roller Ball Insert**

Durable composite rolling balls that rotate as you run your hand or fingers over them.

#### **Mini Maze Slider Insert**

Move the tactile sliding disc around the maze to get it home.

#### **Dolphin Insert**

Rotate the drum and watch the dolphin dive in and jump out of the blue water balls.