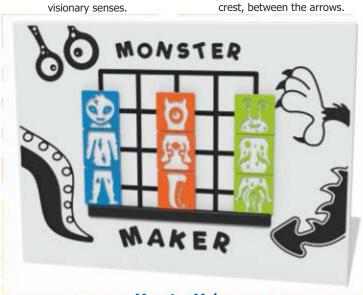

#### **Monster Maker**

Easy to slide and navigate, colourful engraved tiles. Move them around to mix and match the monster body parts and create your own lovable monster.