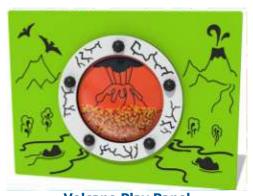

#### **Magic Mixer Insert**

with coloured balls to formulate your magic.

**Volcano Insert** 

Rotate the drum and watch the lava flow around the volcano.

**Rainbow Insert** 

Rotate the drum and watch the 7 colours move through the rainbow, and the cloud balls move around.

Volcano Play Panel
Rotate the drum and watch the lava flow around the volcano.

Rainbow Play Panel
Rotate the drum and watch the 7 colours move through the rainbow, and the cloud balls move around.

Washing Machine Play Panel
Rotate the washing machine drum and see the clothes getting washed by the blue water balls.