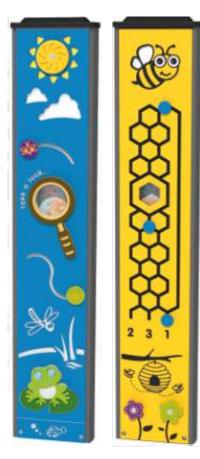

#### **Home to Hive Play Panel**

Tactile finger trace maze, find the path to pollinate the flower, and then return to the hive.