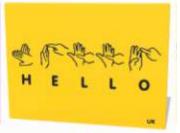

Tactile panel with simple writing skills to write "hello".

Hello Sign Language (US)

Tactile panel with US sign language symbols to sign "hello".

Hello Sign Language (UK)

Tactile panel with UK sign language symbols to sign "hello".