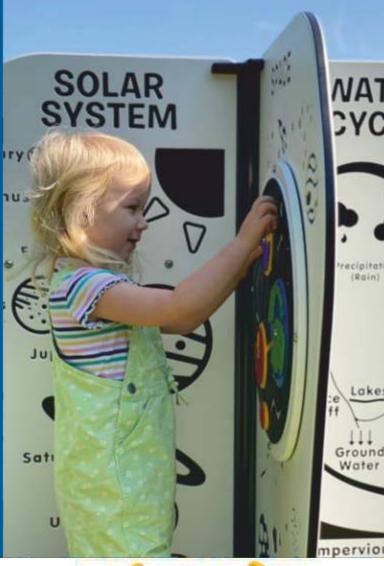

## TOTEM ACTIVITIES

Make a statement in any setting with a ready-to-install totem. Packed with features and visual stimulation, the units are suitable for all ages from 4 upwards.

The sculptural vertical design encapsulates all the benefits of multiple play panels in a compact, one-piece form; meaning there's no need to compromise on play value, even when space is at a premium.

#### **Cosmos Totem**

Multi-activity structure which includes; sliders, spinning discs, windows, mirrors, space explorer, alien creator and tile slide puzzle.