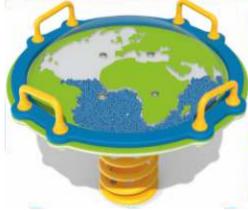

#### **Spring Globe**

Multi-directional tilting globe with 100's of blue plastic balls. Tilt the globe and watch the water beads flow around the world.