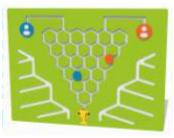

#### **Monster Maker**

Easy to slide and navigate, colourful engraved tiles. Move them around to mix and match the monster body parts and create your own lovable monster.