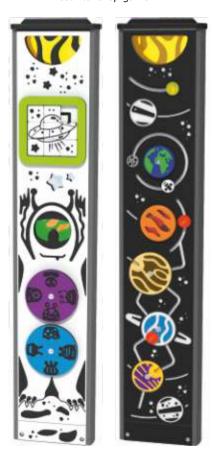

#### **Cosmos Totem**

Multi-activity structure which includes; sliders, spinning discs, windows, mirrors, space explorer, alien creator and tile slide puzzle.

#### **Wildlife Totem**

Multi-activity structure which includes; tactile animal shapes, RotoGen powered electronic animal sounds and you're as tall as a... height chart.

Inflation fighting panels to keep children engaged, but on a budget.