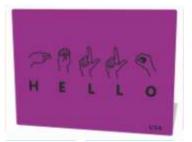

Tactile panel with simple writing skills to write "hello".

Hello Sign Language (US)

Tactile panel with US sign language symbols to sign "hello".

Hello Sign Language (UK)

Tactile panel with UK sign language symbols to sign "hello".