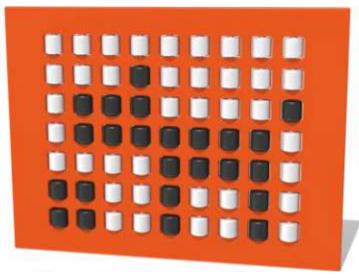

#### **Roller Pixels Panel**

Very durable construction unique to Fahr that features individually rotating cylinders that you can turn to display white or black, to create simple pixel patterns and designs.