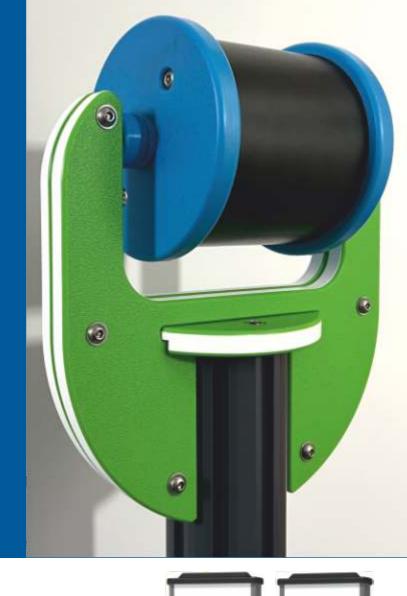

Here are some of the new additions to our musical ranges.

**Virtuoso Melody Wheel Trees** Solo version of the large drum, listen to the beautiful melodic chime sounds.

**Melody Wheel Inserts** Rotate the drum and listen to the beautiful melodic chime sounds.