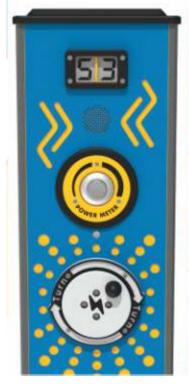

#### **Reactions Totem**

RotoGen powered reactions game, with built in power and score meter, high visibility coloured LED lights, in a compact durable structure.

### ROTOGEN INTERACTIVE

vertically to suit most age ranges and abilities.

LCD score display, LED power meter/game sensor and high-efficiency RotoGen power module.