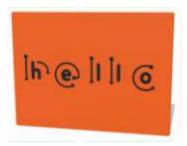

Tactile panel with simple writing skills to write "hello".

Hello Sign Language (US)

Tactile panel with US sign language symbols to sign "hello".

Hello Sign Language (UK)

Tactile panel with UK sign language symbols to sign "hello".