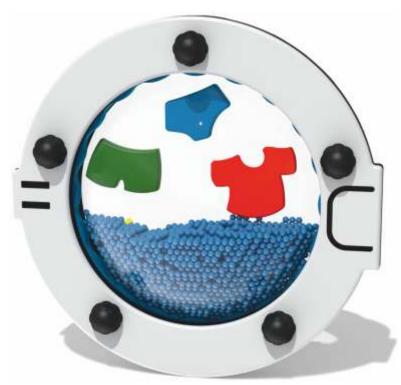

**Washing Machine Insert** 

Rotate the washing machine drum and see the clothes getting washed by the blue water balls.

**Minibeast Sensory Insert**Roller ball frog eyes, slider, tumble ball spinner and tactile plant-on.

Volcano Play Panel
Rotate the drum and watch the lava flow around the volcano.

Rainbow Play Panel
Rotate the drum and watch the 7 colours move through the rainbow, and the cloud balls move around.

Washing Machine Play Panel
Rotate the washing machine drum and see the clothes getting washed by the blue water balls.