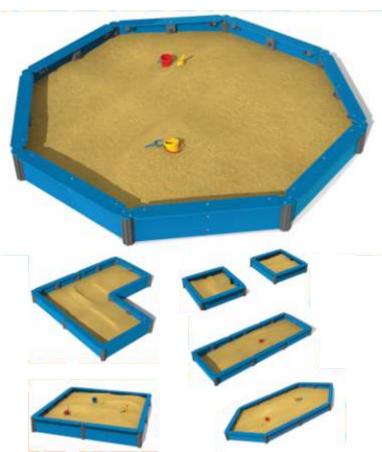

#### **Modular Sand Pit**

Modular kit of posts, sides and tops, that you can use to create at least 6 different sand pit layouts to suit your space and requirements.