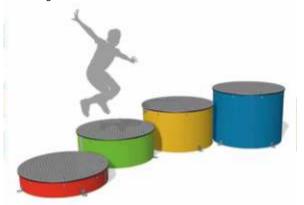

#### **Round Platforms**

Large diameter platforms that can be installed individually or set in a mini trail sequence to jump and step on and off.