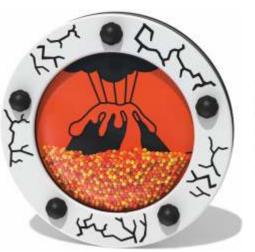

#### **Magic Mixer Insert**

with coloured balls to formulate your magic.

**Volcano Insert** 

Rotate the drum and watch the lava flow around the volcano.

**Rainbow Insert** 

Rotate the drum and watch the 7 colours move through the rainbow, and the cloud balls move around.

Volcano Play Panel
Rotate the drum and watch the lava flow around the volcano.

Rainbow Play Panel
Rotate the drum and watch the 7 colours move through the rainbow, and the cloud balls move around.

Washing Machine Play Panel
Rotate the washing machine drum and see the clothes getting washed by the blue water balls.