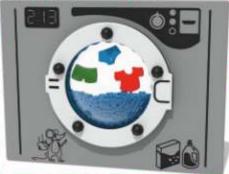

**Washing Machine Insert** 

Rotate the washing machine drum and see the clothes getting washed by the blue water balls.

**Minibeast Sensory Insert**Roller ball frog eyes, slider, tumble ball spinner and tactile plant-on.

Volcano Play Panel
Rotate the drum and watch the lava flow around the volcano.

Rainbow Play Panel
Rotate the drum and watch the 7 colours move through the rainbow, and the cloud balls move around.

Washing Machine Play Panel
Rotate the washing machine drum and see the clothes getting washed by the blue water balls.