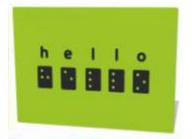

**Hello Braille** 

Tactile panel with raised braille dots that read "hello".

**Hello Language** 

Tactile panel with "hello" in 5 languages.

Go Language

Tactile panel with "Go" in 5 languages.

**Finish Language** 