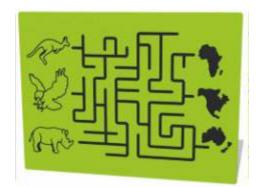

#### **Animal Origins Maze Play Panel**

Tactile finger trace maze, find the correct way from the animal to their normal habitat continent.