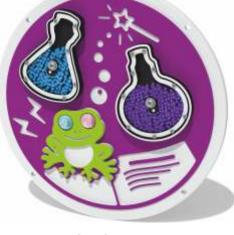

Roller ball frog eyes and rotating potion bottles

#### **Magic Mixer Insert**

with coloured balls to formulate your magic.

**Volcano Insert** 

Rotate the drum and watch the lava flow around the volcano.

**Rainbow Insert** 

Rotate the drum and watch the 7 colours move through the rainbow, and the cloud balls move around.

Minibeast Sensory Play Panel Roller ball frog eyes, slider, tumble ball spinner and tactile plant-on.

Magic Mixer Play Panel
Roller ball frog eyes and rotating potion bottles
with coloured balls to formulate your magic.