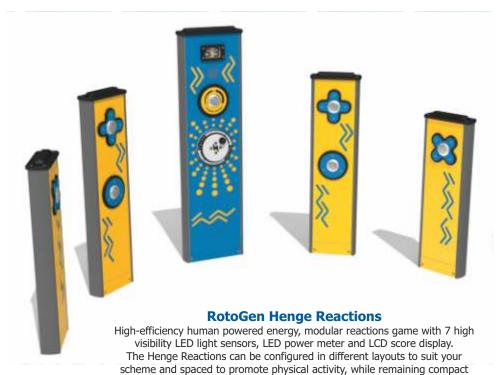

#### **Reactions Totem**

RotoGen powered reactions game, with built in power and score meter, high visibility coloured LED lights, in a compact durable structure.

### ROTOGEN INTERACTIVE

vertically to suit most age ranges and abilities.

LCD score display, LED power meter/game sensor and high-efficiency RotoGen power module.