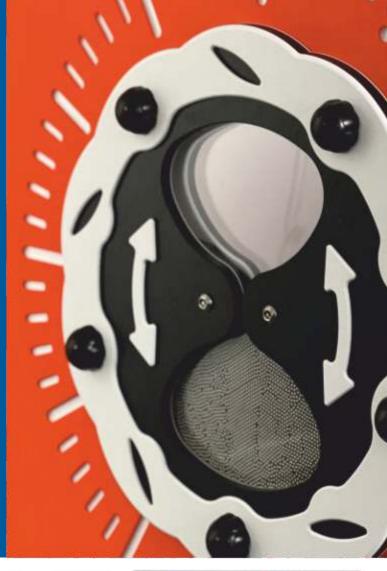

### PANEL INSERTS

Ideal for customers who machine their own HDPE panels or work with other materials including timber and HPL.

We have created new inserts, with new components, new activities and new sensory experiences that will delight the children and keep them entertained and stimulated no matter what their level of ability.

Maze Slider Insert

Move the tactile sliding disc around the maze to get it home.

Durable composite rolling balls that rotate as you run your hand or fingers over them.

Roller Pixel Insert
Individually rotating cylinders, turn to
display white or black, to create simple pixel
patterns.