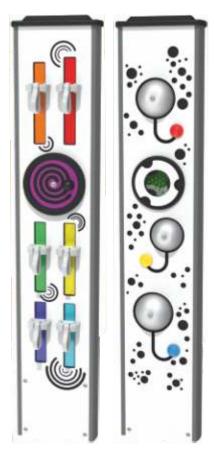

### ROTOGEN INTERACTIVE

vertically to suit most age ranges and abilities.

LCD score display, LED power meter/game sensor and high-efficiency RotoGen power module.

#### **Reactions Totem**

RotoGen powered reactions game, with built in power and score meter, high visibility coloured LED lights, in a compact durable structure.