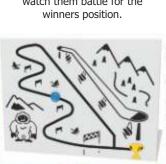

#### **Ski Slalom**

You slide the counter to the top of the mountain and then let it go, watching it slalom down the mountain through the gates.