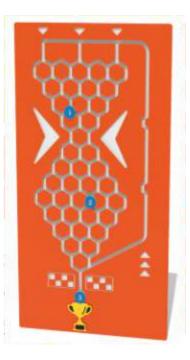

#### **Pet Food Maze Play Panel**

Tactile finger trace maze panel, try and pair the animals with their preferred food.

#### **Butterfly Maze Play Panel**

Tactile twin mazes, see if you can beat your friend, or try and complete both mazes at the same time.

#### **Home to Hive Play Panel**

Tactile finger trace maze, find the path to pollinate the flower, and then return to the hive.

#### **Spider Web maze Play Panel**

Tactile finger trace maze, find the way for the spider to catch the fly.

#### **Animal Origins Maze Play Panel**

Tactile finger trace maze, find the correct way from the animal to their normal habitat continent.