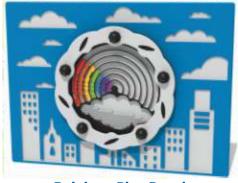

#### **Magic Mixer Insert**

with coloured balls to formulate your magic.

**Volcano Insert** 

Rotate the drum and watch the lava flow around the volcano.

**Rainbow Insert** 

Rotate the drum and watch the 7 colours move through the rainbow, and the cloud balls move around.

Volcano Play Panel
Rotate the drum and watch the lava flow around the volcano.

Rainbow Play Panel
Rotate the drum and watch the 7 colours move through the rainbow, and the cloud balls move around.

Washing Machine Play Panel
Rotate the washing machine drum and see the clothes getting washed by the blue water balls.