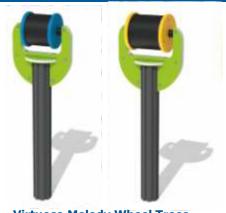

Here are some of the new additions to our musical ranges.

**Virtuoso Melody Wheel Trees** Solo version of the large drum, listen to the beautiful melodic chime sounds.

**Melody Wheel Inserts** Rotate the drum and listen to the beautiful melodic chime sounds.