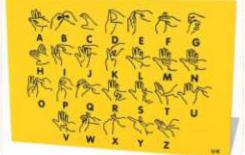

#### Sign Language (UK)

Engraved tactile panel with the UK version sign symbols for the alphabet. Also available in USA version.