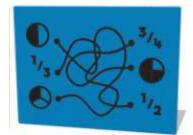

Tactile panel with "finish" in 5 languages.

**Fraction Finder** 

Tactile finger trace panel, match the fractions to the pie.