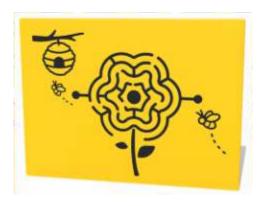

#### **Home to Hive Play Panel**

Tactile finger trace maze, find the path to pollinate the flower, and then return to the hive.