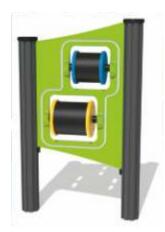

Small Melody Wheel Insert
Rotate the drum and listen to the beautiful
melodic chime sounds.

Large Melody Wheel Insert
Rotate the drum and listen to the beautiful
melodic chime sounds.

Hourglass Insert
Rotate the insert 180 degrees and time approx. 30 second activities. Stimulates sound and visual senses.

Here are some of the new additions to our musical ranges.

**Virtuoso Melody Wheel Trees** Solo version of the large drum, listen to the beautiful melodic chime sounds.

**Melody Wheel Inserts** Rotate the drum and listen to the beautiful melodic chime sounds.

**Virtuoso Melody Wheels Panel** 

**Melody Wheel Musical Panel** Rotate the drum and listen to the beautiful

**Musical Totem** 

Multi-activity structure which includes; cam chimes, rotating clicking disc, bells and mini tumble ball.