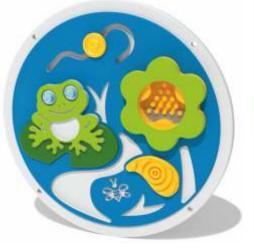

**Washing Machine Insert** 

Rotate the washing machine drum and see the clothes getting washed by the blue water balls.

**Minibeast Sensory Insert**Roller ball frog eyes, slider, tumble ball spinner and tactile plant-on.

Minibeast Sensory Play Panel Roller ball frog eyes, slider, tumble ball spinner and tactile plant-on.

Magic Mixer Play Panel
Roller ball frog eyes and rotating potion bottles
with coloured balls to formulate your magic.