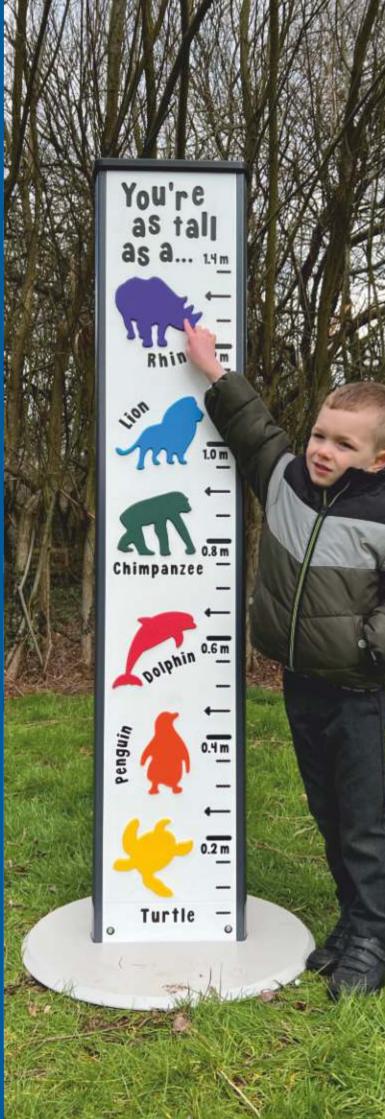

#### **Wildlife Totem**

Multi-activity structure which includes; tactile animal shapes, RotoGen powered electronic animal sounds and you're as tall as a... height chart.

Inflation fighting panels to keep children engaged, but on a budget.