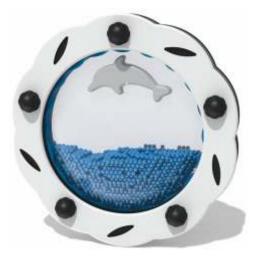

#### **Dolphin Insert**

Rotate the drum and watch the dolphin dive in and jump out of the blue water balls.

**Dolphin Play Panel**Rotate the drum and watch the dolphin dive in and jump out of the blue water balls.