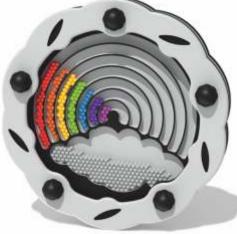

#### **Magic Mixer Insert**

with coloured balls to formulate your magic.

**Volcano Insert** 

Rotate the drum and watch the lava flow around the volcano.

**Rainbow Insert** 

Rotate the drum and watch the 7 colours move through the rainbow, and the cloud balls move around.

Volcano Play Panel
Rotate the drum and watch the lava flow around the volcano.

Rainbow Play Panel
Rotate the drum and watch the 7 colours move through the rainbow, and the cloud balls move around.

Washing Machine Play Panel
Rotate the washing machine drum and see the clothes getting washed by the blue water balls.