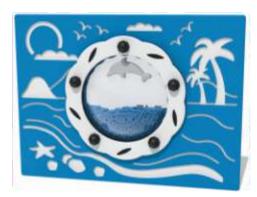

#### **Dolphin Insert**

Rotate the drum and watch the dolphin dive in and jump out of the blue water balls.

**Dolphin Play Panel**Rotate the drum and watch the dolphin dive in and jump out of the blue water balls.