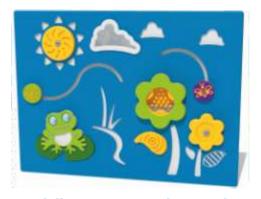

**Washing Machine Insert** 

Rotate the washing machine drum and see the clothes getting washed by the blue water balls.

**Minibeast Sensory Insert**Roller ball frog eyes, slider, tumble ball spinner and tactile plant-on.

Minibeast Sensory Play Panel Roller ball frog eyes, slider, tumble ball spinner and tactile plant-on.

Magic Mixer Play Panel
Roller ball frog eyes and rotating potion bottles
with coloured balls to formulate your magic.