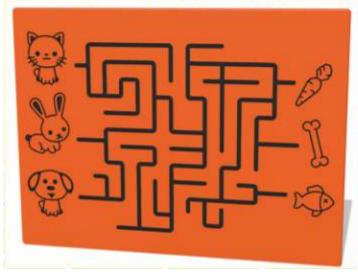

#### **Pet Food Maze Play Panel**

Tactile finger trace maze panel, try and pair the animals with their preferred food.