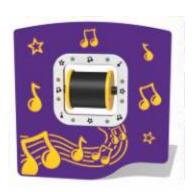

#### **Musical Totem**

Multi-activity structure which includes; cam chimes, rotating clicking disc, bells and mini tumble ball.

**Virtuoso Melody Wheels Panel** 

**Melody Wheel Musical Panel** Rotate the drum and listen to the beautiful

**Musical Totem** 

Multi-activity structure which includes; cam chimes, rotating clicking disc, bells and mini tumble ball.