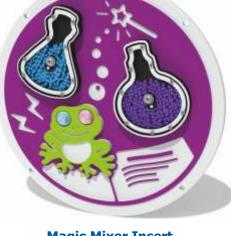

Roller ball frog eyes and rotating potion bottles

#### **Magic Mixer Insert**

with coloured balls to formulate your magic.

**Volcano Insert** 

Rotate the drum and watch the lava flow around the volcano.

**Rainbow Insert** 

Rotate the drum and watch the 7 colours move through the rainbow, and the cloud balls move around.

Minibeast Sensory Play Panel Roller ball frog eyes, slider, tumble ball spinner and tactile plant-on.

Magic Mixer Play Panel
Roller ball frog eyes and rotating potion bottles
with coloured balls to formulate your magic.