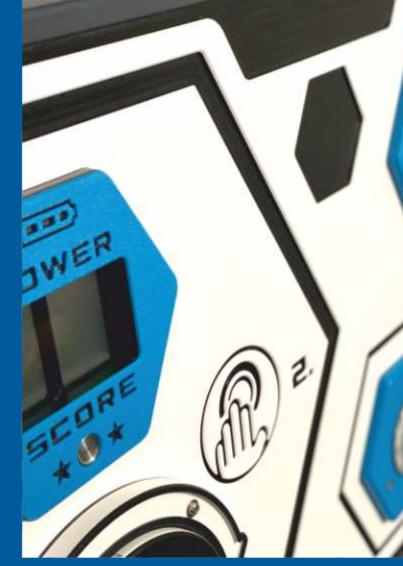

#### **Reactions Totem**

RotoGen powered reactions game, with built in power and score meter, high visibility coloured LED lights, in a compact durable structure.

### ROTOGEN INTERACTIVE

vertically to suit most age ranges and abilities.

LCD score display, LED power meter/game sensor and high-efficiency RotoGen power module.