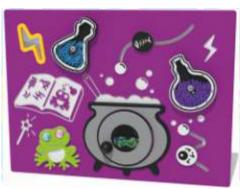

Roller ball frog eyes and rotating potion bottles

#### **Magic Mixer Insert**

with coloured balls to formulate your magic.

**Volcano Insert** 

Rotate the drum and watch the lava flow around the volcano.

**Rainbow Insert** 

Rotate the drum and watch the 7 colours move through the rainbow, and the cloud balls move around.

Minibeast Sensory Play Panel Roller ball frog eyes, slider, tumble ball spinner and tactile plant-on.

Magic Mixer Play Panel
Roller ball frog eyes and rotating potion bottles
with coloured balls to formulate your magic.