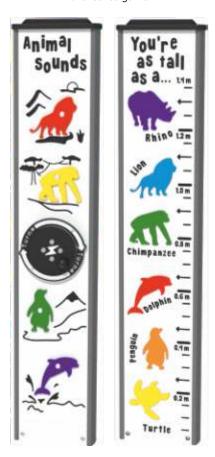

#### **Wildlife Totem**

Multi-activity structure which includes; tactile animal shapes, RotoGen powered electronic animal sounds and you're as tall as a... height chart.

Inflation fighting panels to keep children engaged, but on a budget.