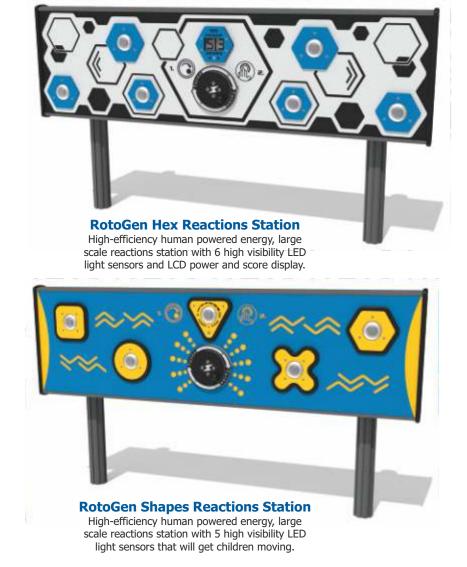

## TOTEM ACTIVITIES

Make a statement in any setting with a ready-to-install totem. Packed with features and visual stimulation, the units are suitable for all ages from 4 upwards.

The sculptural vertical design encapsulates all the benefits of multiple play panels in a compact, one-piece form; meaning there's no need to compromise on play value, even when space is at a premium.

#### **Reactions Totem**

RotoGen powered reactions game, with built in power and score meter, high visibility coloured LED lights, in a compact durable structure.

### ROTOGEN INTERACTIVE

vertically to suit most age ranges and abilities.

LCD score display, LED power meter/game sensor and high-efficiency RotoGen power module.