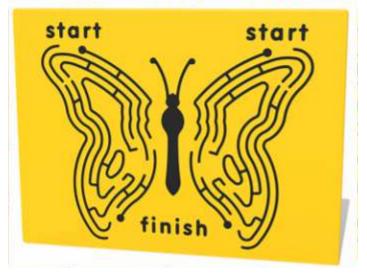

#### **Butterfly Maze Play Panel**

Tactile twin mazes, see if you can beat your friend, or try and complete both mazes at the same time.