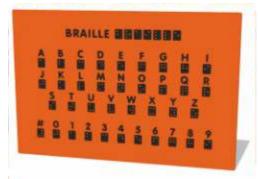

#### **Braille Alphabet and Number**

Engraved tactile with the braille dots raised as they should be for reading braille.