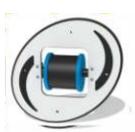

Small Melody Wheel Insert
Rotate the drum and listen to the beautiful
melodic chime sounds.

Large Melody Wheel Insert
Rotate the drum and listen to the beautiful
melodic chime sounds.

Hourglass Insert
Rotate the insert 180 degrees and time approx. 30 second activities. Stimulates sound and visual senses.

Here are some of the new additions to our musical ranges.

**Virtuoso Melody Wheel Trees** Solo version of the large drum, listen to the beautiful melodic chime sounds.

**Melody Wheel Inserts** Rotate the drum and listen to the beautiful melodic chime sounds.