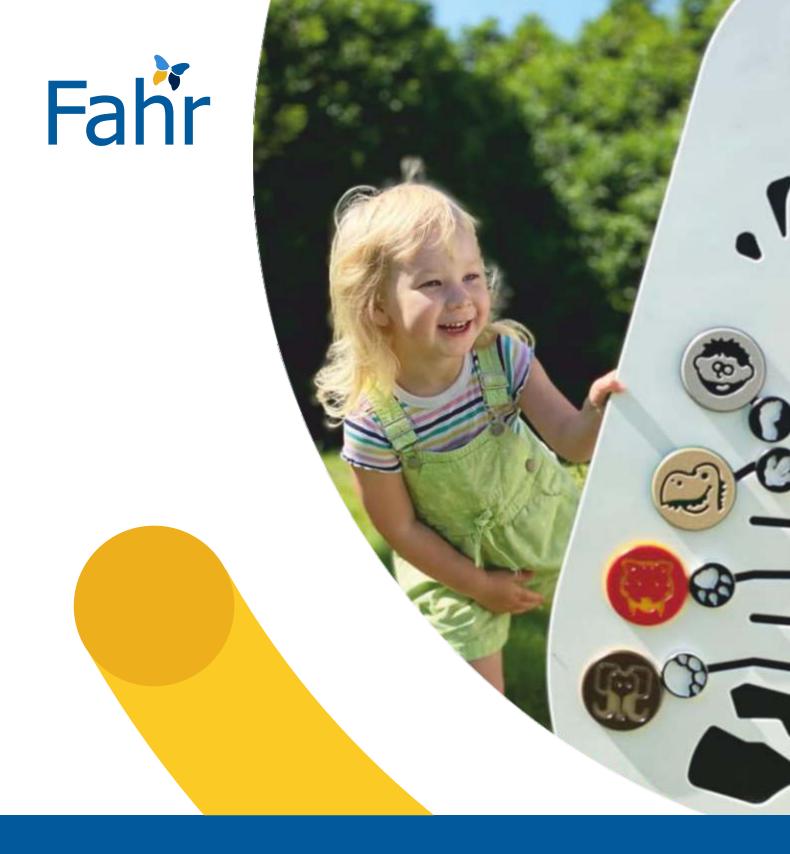

## TOTEM ACTIVITIES

Make a statement in any setting with a ready-to-install totem. Packed with features and visual stimulation, the units are suitable for all ages from 4 upwards.

The sculptural vertical design encapsulates all the benefits of multiple play panels in a compact, one-piece form; meaning there's no need to compromise on play value, even when space is at a premium.

#### **Musical Totem**

Multi-activity structure which includes; cam chimes, rotating clicking disc, bells and mini tumble ball.

#### **Reactions Totem**

RotoGen powered reactions game, with built in power and score meter, high visibility coloured LED lights, in a compact durable structure.

#### **Minibeast Totem**

Multi-activity structure which includes; sliders, spinning discs, windows, mirrors, roller balls, minibeast viewing window and counter-drop game.

#### **Cosmos Totem**

Multi-activity structure which includes; sliders, spinning discs, windows, mirrors, space explorer, alien creator and tile slide puzzle.

#### **Sensory Totem**

Multi-activity structure which includes; sliders, spinning discs, mirrors, roller balls, tactile surfaces, tumble ball insert and match the leaves game.

#### **Wildlife Totem**

Multi-activity structure which includes; tactile animal shapes, RotoGen powered electronic animal sounds and you're as tall as a... height chart.

Inflation fighting panels to keep children engaged, but on a budget.