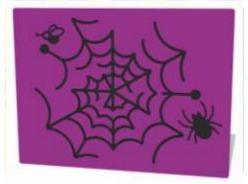

#### **Spider Web maze Play Panel**

Tactile finger trace maze, find the way for the spider to catch the fly.