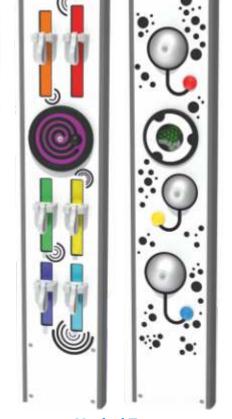

#### **Maze Slider**

Move the tactile sliding disc around the maze to get it home.

**Hourglass** 

Rotate the insert 180 degrees

and time approx. 30 second

activities. Stimulates sound and

#### **Spiral Shifter**

Rotate the insert and the small puck moves around the spiral depending on the rotation.

**Pin Point** 

Simple but challenging activity,

let the counter go and try and

get it to sit on the top of the

#### **Battle Sliders**

Fun, competitive game featuring two sliders, let them drop and watch them battle for the winners position.

#### **Ski Slalom**

You slide the counter to the top of the mountain and then let it go, watching it slalom down the mountain through the gates.