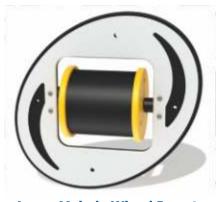

Small Melody Wheel Insert
Rotate the drum and listen to the beautiful
melodic chime sounds.

Large Melody Wheel Insert
Rotate the drum and listen to the beautiful
melodic chime sounds.

Hourglass Insert
Rotate the insert 180 degrees and time approx. 30 second activities. Stimulates sound and visual senses.