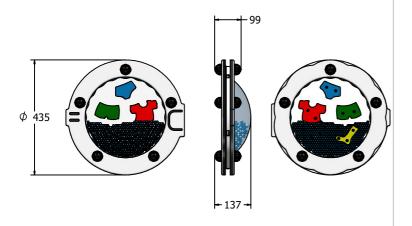

### DIMENSIONS

# REQUIRED PANEL APERTURE 19 15 THICKNESS FOR INSERT SECTION A-A

### **TECHNICAL**

Age Range: 2+ Years

Largest Part: FIWASHIN -  $\phi$ 435 x 137mm Total Weight: FIWASHIN - 5kg Approx.

Surfacing: N/A

IMPORTANT: you must specify the colour option you require at the time of order if it is different from the colour listed/shown above, requirements are subject to availability at the time of order