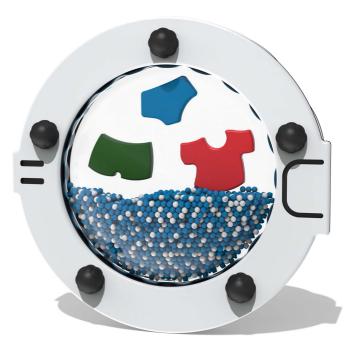

## FIWASHIN - Washing Machine Insert

BS EN 1176 - Designed to British & European Standards

### **FEATURES**

ROTATE - 360° turn insert

**VISUAL** - Moving coloured balls

**SOUND** - Swishing water balls

Insert can be easily attached to your own panel