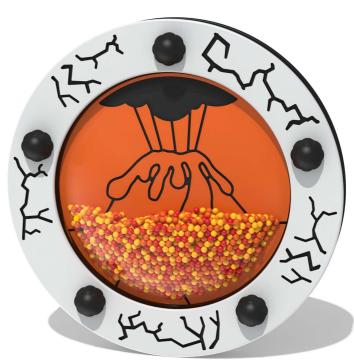

# **FIVOLCIN - Volcano Insert**

BS EN 1176 - Designed to British & European Standards

### **MATERIALS**

Panel - Two Colour XDeco High Density Polyethylene (HDPE)

# **FEATURES**

ROTATE - 360° turn insert

**VISUAL** - Moving coloured balls

**SOUND** - Swishing lava balls

Insert can be easily attached to your own panel

### **TECHNICAL**

Age Range: 2+ Years

Largest Part: FIVOLCIN -  $\phi$ 435 x 134mm Total Weight: FIVOLCIN - 5.2kg Approx.

Surfacing: N/A

IMPORTANT: you must specify the colour option you require at the time of order if it is different from the colour listed/shown above, requirements are subject to availability at the time of order