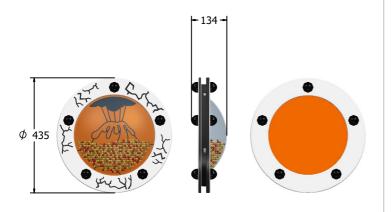

## **DIMENSIONS**

# φ 389 THRU THRU THICKNESS FOR INSERT SECTION A-A

REQUIRED PANEL APERTURE

### **TECHNICAL**

Age Range: 2+ Years

Largest Part: FIVOLCIN -  $\phi$ 435 x 134mm Total Weight: FIVOLCIN - 5.2kg Approx.

Surfacing: N/A

IMPORTANT: you must specify the colour option you require at the time of order if it is different from the colour listed/shown above, requirements are subject to availability at the time of order